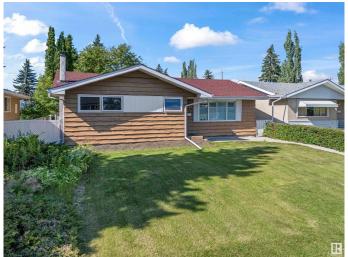

## \$569,000

5 Bedroom, 2.50 Bathroom, 1,250 sqft Single Family on 0.00 Acres

Malmo Plains, Edmonton, AB

Bungalow in Malmo Plains. This 1,250 sq ft bungalow offers a great layout and recent upgrades throughout. The main floor features 3 bedrooms and 1.5 bathrooms, with a spacious living area and bright kitchen. The basement includes 2 bedrooms, a full bathroom, and a kitchen setup, perfect for extended family or rental potential. A SEPARATE ENTRANCE adds flexibility and privacy. Major updates in the last 10 years include roofing, flooring, furnace, and windows. Located in a quiet, family-friendly neighbourhood, this home is close to all amenities, including schools, LRT, shopping, and parks.

#### **Exterior**

Exterior Wood, Vinyl

Exterior Features Back Lane, Landscaped, Playground Nearby, Public Transportation,

Schools, Shopping Nearby

Roof Asphalt Shingles

Construction Wood, Vinyl

Foundation Concrete Perimeter