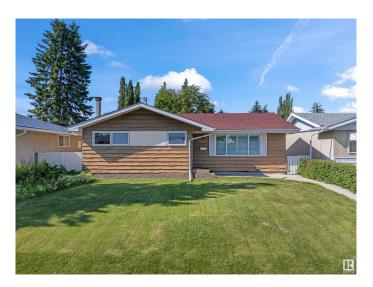

## \$569,000

5 Bedroom, 2.50 Bathroom, 1,250 sqft Single Family on 0.00 Acres

Malmo Plains, Edmonton, AB

Bungalow in Malmo Plains. This 1,250 sq ft bungalow offers a great layout and recent upgrades throughout. The main floor features 3 bedrooms and 1.5 bathrooms, with a spacious living area and bright kitchen. The basement includes 2 bedrooms, a full bathroom, and a kitchen setup, perfect for extended family or rental potential. A SEPARATE ENTRANCE adds flexibility and privacy. Major updates in the last 10 years include roofing, flooring, furnace, and windows. Located in a quiet, family-friendly neighbourhood, this home is close to all amenities, including schools, LRT, shopping, and parks.

#### **Exterior**

Exterior Wood, Vinyl

Exterior Features Back Lane, Landscaped, Playground Nearby, Public Transportation,

Schools, Shopping Nearby

Roof Asphalt Shingles

Construction Wood, Vinyl

Foundation Concrete Perimeter