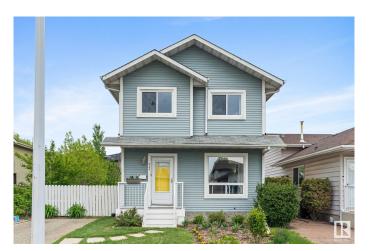

## \$364,999

3 Bedroom, 1.50 Bathroom, 1,126 sqft Single Family on 0.00 Acres

Lago Lindo, Edmonton, AB

Great Value for First-Time Buyers! This charming two-story home, located on a quiet cul-de-sac, is close to schools, parks, and offers easy access to the Anthony Henday. The spacious eat-in kitchen features tile flooring and a view of the large backyard. A side entrance leads to a remodeled 2-piece bathroom. The bright living room with large windows, creating a cozy atmosphere. Upstairs, you'll find a generous primary bedroom, 2 additional bedrooms, and a well-maintained 4-piece bathroom with a soaker tub and tile flooring. The basement offers great storage space and potential for future development. Outside, enjoy the newer composite front and back decks and a backyard filled with lots of fruit trees and shrubs. Large Shed located in the generous size back yard. This home is perfect for first-time buyers or growing families!