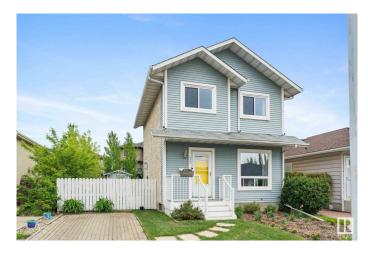

## \$364,999

3 Bedroom, 1.50 Bathroom, 1,126 sqft Single Family on 0.00 Acres

Lago Lindo, Edmonton, AB

Great Value for First-Time Buyers! This charming two-story home, located on a quiet cul-de-sac, is close to schools, parks, and offers easy access to the Anthony Henday. The spacious eat-in kitchen features tile flooring and a view of the large backyard. A side entrance leads to a remodeled 2-piece bathroom. The bright living room with large windows, creating a cozy atmosphere. Upstairs, you'll find a generous primary bedroom, 2 additional bedrooms, and a well-maintained 4-piece bathroom with a soaker tub and tile flooring. The basement offers great storage space and potential for future development. Outside, enjoy the newer composite front and back decks and a backyard filled with lots of fruit trees and shrubs. Large Shed located in the generous size back yard. This home is perfect for first-time buyers or growing families!