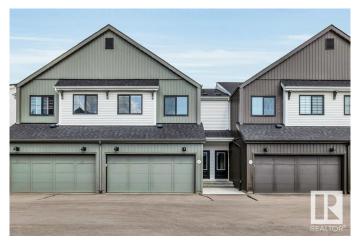

# \$419,900 - 18 1910 Collip View, Edmonton

MLS® #E4446710

#### \$419,900

3 Bedroom, 2.50 Bathroom, 1,582 sqft Condo / Townhouse on 0.00 Acres

Cavanagh, Edmonton, AB

pear old townhome is move in ready. Fabulous location adjacent to Blackmud creek and Cavanagh Ravine, making for a beautiful setting for walks with kids or pets. The design and finishings in the complex give it a modern and truly appealing look. This 3 bedroom unit offers top notch finishes, vinyl flooring, upgraded luxury appliances. Double attached garage, main floor mudroom, second floor bonus room and laundry closet. You will appreciate the excellent sized bedrooms including a beautiful primary suite with walk in closet and full ensuite. Finally unfinished basement for storage or play space.

2022

Sub-Type Townhouse
Style 2 Storey
Status Active