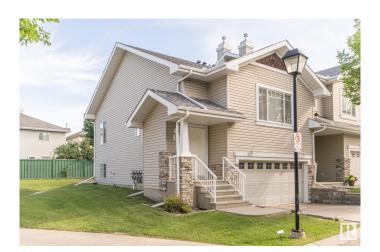

# \$334,800 - 23 2508 Hanna Crescent, Edmonton

MLS® #E4446702

## \$334,800

3 Bedroom, 2.50 Bathroom, 976 sqft Condo / Townhouse on 0.00 Acres

Haddow, Edmonton, AB

Beautiful three bedroom townhouse very well maintained. This unit is tucked in the corner of the complex and is very private. Large open space ideal for entertaining with corner fireplace open kitchen and large dining area with patio doors off to the deck and lower patio. There is hardwood flooring in this area. Master bedroom is huge and has a four piece ensuite. The lower level has two additional bedrooms and another four piece bath as well as access to the attached double garage.

#### **Exterior**

Exterior Wood, Stone, Vinyl

Exterior Features Cul-De-Sac, Landscaped, Playground Nearby, Private Setting, See

Remarks

Roof Asphalt Shingles

Construction Wood, Stone, Vinyl

Foundation Concrete Perimeter