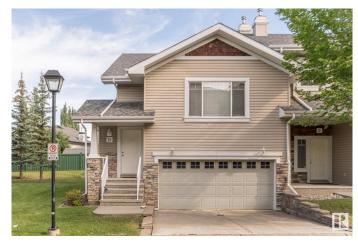

# \$334,800 - 23 2508 Hanna Crescent, Edmonton

MLS® #E4446702

## \$334,800

3 Bedroom, 2.50 Bathroom, 976 sqft Condo / Townhouse on 0.00 Acres

Haddow, Edmonton, AB

Beautiful three bedroom townhouse very well maintained. This unit is tucked in the corner of the complex and is very private. Large open space ideal for entertaining with corner fireplace open kitchen and large dining area with patio doors off to the deck and lower patio. There is hardwood flooring in this area. Master bedroom is huge and has a four piece ensuite. The lower level has two additional bedrooms and another four piece bath as well as access to the attached double garage.

#### **Amenities**

Amenities Ceiling 9 ft., Deck, Detectors Smoke, Exterior Walls- 2"x6", No Animal

Home, No Smoking Home, Parking-Visitor, Vaulted Ceiling, See

Remarks

Parking Spaces 4

Parking Double Garage Attached

#### **Exterior**

Exterior Wood, Stone, Vinyl

Exterior Features Cul-De-Sac, Landscaped, Playground Nearby, Private Setting, See

Remarks

Roof Asphalt Shingles

Construction Wood, Stone, Vinyl

Foundation Concrete Perimeter