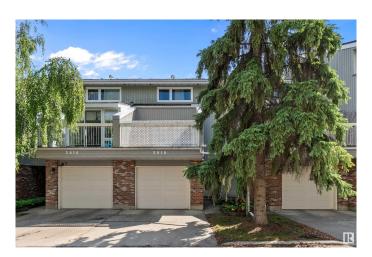

## \$299,500

3 Bedroom, 1.50 Bathroom, 1,569 sqft Condo / Townhouse on 0.00 Acres

Steinhauer, Edmonton, AB

Awesome location on this home, quiet southside location backing a greenspace. Convenient neighbourhood, close to shopping, schools, restaurants and the LRT. Inside there have been many renovations including flooring, HWT, furnance. Large front entry with access to your attached single garage, 2 piece powder room. Few Steps up to your spacious living room with 12+ ft ceilings, brick facing gas fireplace, 2 double garage doors leading out to your 2 tiered deck and completely fenced yard backing a quiet green space. The kitchen has been renovated with newer cabinets, counters, appliances and extra pantry space. There is a large patio door leading out to your upper deck. The top floor has 3 bedroom and a large bathroom. There is a basement with family room, laundry and storage.