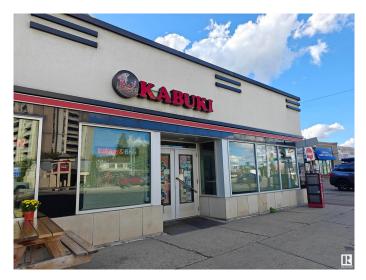

#### \$248,000

0 Bedroom, 0.00 Bathroom, Business on 0.00 Acres

Garneau, Edmonton, AB

This fully equipped sushi restaurant presents a prime opportunity in a high-traffic location on one of the busiest streets, 109th Street, just steps from the University of Alberta and Whyte Avenue. With state-of-the-art kitchen equipment, stylish dining areas, and all necessary furnishings, the restaurant is ready for immediate operation. Its strategic location and established reputation make it an ideal turn-key business for anyone looking to enter the sushi industry or expand their culinary ventures. Don't miss this chance to own a well-positioned, fully operational restaurant in a vibrant neighborhood.

## **Community Information**

| Address     | 8724 109 Street |
|-------------|-----------------|
| Area        | Edmonton        |
| Subdivision | Garneau         |
| City        | Edmonton        |

| County      | ALBERTA |
|-------------|---------|
| Province    | AB      |
| Postal Code | T6G 1E9 |