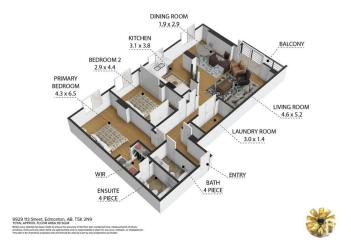

## \$269,900

2 Bedroom, 2.00 Bathroom, 1,075 sqft Condo / Townhouse on 0.00 Acres

WîhkwÃantôwin, Edmonton, AB

LOCATION LOCATION! Perfectly situated on a quiet street 1 block from the beautiful River Valley in the highly sought after community of the Tretheway, this stunning 2 bedroom, 2 FULL bath home does not disappoint! Located on the 4th floor and boasting over 1070 sq ft, this SPACIOUS home includes HARDWOOD flooring, an abundance of NATURAL light, MASSIVE balcony, and in-suite LAUNDRY. This home has been meticulously cared for and the PRIDE OF OWNERSHIP shows everywhere you look. Property amenities include: pet friendly, underground parking, gym, sauna, and recreational room. Welcome Home!

#### Interior

Interior Features ensuite bathroom

Appliances Dishwasher-Built-In, Dryer, Refrigerator, Stove-Electric, Washer

Heating Hot Water, Natural Gas