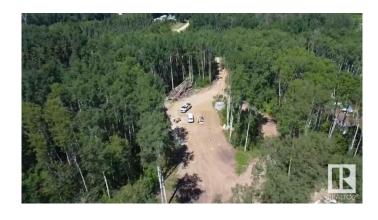

## \$150,000

0 Bedroom, 0.00 Bathroom, Rural on 3.01 Acres

Mission Creek Estates, Rural Lac Ste. Anne County, AB

Welcome to Mission Creek Estatesâ€"a rare opportunity to own 3 acres of beautifully treed land in a peaceful, private setting backing onto crown land with a creek. This cleared lot is ready for development and offers the ideal balance of seclusion and convenience. Surrounded by nature, it features an RV pad and deck, perfect for weekend getaways or temporary stays while you build. The property is fully equipped with electrical service, making it one step closer to be ready for your dream home or recreational retreat. There is gas to the property line. Whether you envision a year-round residence or a serene escape, this exceptional lot provides endless potential in the sought-after Mission Creek Estates community.

#### **Exterior**

Exterior Features Flat Site, Private Setting, See Remarks