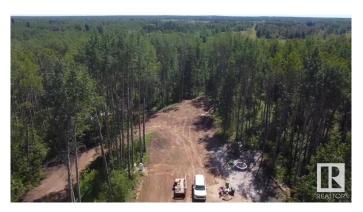

## \$150,000

0 Bedroom, 0.00 Bathroom, Rural on 3.01 Acres

Mission Creek Estates, Rural Lac Ste. Anne County, AB

Welcome to Mission Creek Estatesâ€"a rare opportunity to own 3 acres of beautifully treed land in a peaceful, private setting backing onto crown land with a creek. This cleared lot is ready for development and offers the ideal balance of seclusion and convenience. Surrounded by nature, it features an RV pad and deck, perfect for weekend getaways or temporary stays while you build. The property is fully equipped with electrical service, making it one step closer to be ready for your dream home or recreational retreat. There is gas to the property line. Whether you envision a year-round residence or a serene escape, this exceptional lot provides endless potential in the sought-after Mission Creek Estates community.

#### **Exterior**

Exterior Features Flat Site, Private Setting, See Remarks