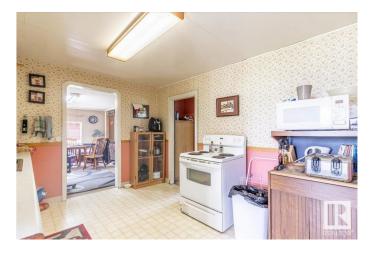

### \$389.900

3 Bedroom, 1.00 Bathroom, 1,315 sqft Rural on 7.59 Acres

None, Rural Leduc County, AB

7.59 acres with a 1315 sq/ft House, Barn, Workshop, and other Out Buildings. The Main floor of the Home has a Mudroom, Kitchen, Dining room, Living room, Primary Bedroom, and a 4 piece Bathroom. The Upper level has Two more Bedrooms, and a Storage room. The Basement is unfinished and has a separate entrance. The Workshop is 30' x 58' with the front portion having a Cement floor, Power, Heat, and Storage above. The Barn has a metal roof, cement floor, and a loft above. The Pump House has Power, Heat, Cement floor, Washer, and Dryer. There is another Workshop with a Cement floor, and Metal roof. Trees surround the property keeping it private and secluded.

#### Interior

Interior Features ensuite bathroom

Heating Forced Air-1, Natural Gas

Stories 1

Has Basement Yes

Basement Full, Unfinished