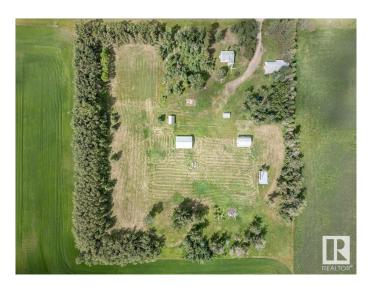

### \$389.900

3 Bedroom, 1.00 Bathroom, 1,315 sqft Rural on 7.59 Acres

None, Rural Leduc County, AB

7.59 acres with a 1315 sq/ft House, Barn, Workshop, and other Out Buildings. The Main floor of the Home has a Mudroom, Kitchen, Dining room, Living room, Primary Bedroom, and a 4 piece Bathroom. The Upper level has Two more Bedrooms, and a Storage room. The Basement is unfinished and has a separate entrance. The Workshop is 30' x 58' with the front portion having a Cement floor, Power, Heat, and Storage above. The Barn has a metal roof, cement floor, and a loft above. The Pump House has Power, Heat, Cement floor, Washer, and Dryer. There is another Workshop with a Cement floor, and Metal roof. Trees surround the property keeping it private and secluded.

#### **Exterior**

Exterior Wood

Exterior Features Flat Site, Level Land, Treed Lot, See Remarks

Construction Wood

Foundation Concrete Perimeter