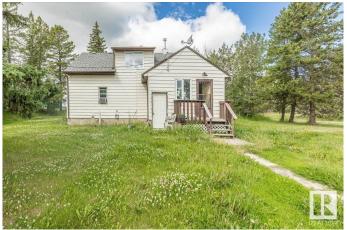

### \$389.900

3 Bedroom, 1.00 Bathroom, 1,315 sqft Rural on 7.59 Acres

None, Rural Leduc County, AB

7.59 acres with a 1315 sq/ft House, Barn, Workshop, and other Out Buildings. The Main floor of the Home has a Mudroom, Kitchen, Dining room, Living room, Primary Bedroom, and a 4 piece Bathroom. The Upper level has Two more Bedrooms, and a Storage room. The Basement is unfinished and has a separate entrance. The Workshop is 30' x 58' with the front portion having a Cement floor, Power, Heat, and Storage above. The Barn has a metal roof, cement floor, and a loft above. The Pump House has Power, Heat, Cement floor, Washer, and Dryer. There is another Workshop with a Cement floor, and Metal roof. Trees surround the property keeping it private and secluded.

#### **Exterior**

Exterior Wood

Exterior Features Flat Site, Level Land, Treed Lot, See Remarks

Construction Wood

Foundation Concrete Perimeter