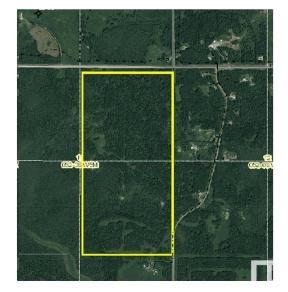

### \$98,000

0 Bedroom, 0.00 Bathroom, Rural on 317.79 Acres

None, Rural Parkland County, AB

Expand your pasture acres without buying land… The Assignment of Long Term Grazing Lease GRL 870281 is for sale. 317.79 leasehold acres primarily treed. 63 AUMS. 10 year term. Current expiry date is 31-May 2031.Annual rent is \$6.05/AUM (314.37 + \$15.72 (GST) = \$330.09). It can be renewed in 2031, contingent on the leaseholder's adherence to regulations. Dugout in NW, spring in central part of lease, also water in SE. Fences are in need of repair. There is access in the southeast corner of lease. To qualify as a leaseholder, individuals must be Canadian citizens aged 18 or older and must use the land exclusively for grazing their own cattle. They are prohibited from transferring the lease to another party for a minimum of three years. Construction of homes, land cultivation, and timber harvesting are not permitted under these leases. Grazing Leases are governed by Alberta Parks & Environment

# **Community Information**

| Address     | On Township Road 552  |
|-------------|-----------------------|
| Area        | Rural Parkland County |
| Subdivision | None                  |
| City        | Rural Parkland County |
| County      | ALBERTA               |
| Province    | AB                    |
| Postal Code | T0E 2B0               |