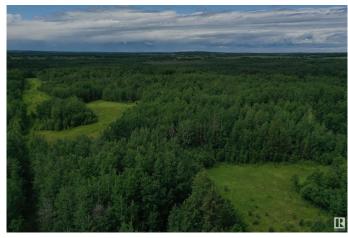

### \$98,000

0 Bedroom, 0.00 Bathroom, Rural on 317.79 Acres

None, Rural Parkland County, AB

Expand your pasture acres without buying land… The Assignment of Long Term Grazing Lease GRL 870281 is for sale. 317.79 leasehold acres primarily treed. 63 AUMS. 10 year term. Current expiry date is 31-May 2031.Annual rent is \$6.05/AUM (314.37 + \$15.72 (GST) = \$330.09). It can be renewed in 2031, contingent on the leaseholder's adherence to regulations. Dugout in NW, spring in central part of lease, also water in SE. Fences are in need of repair. There is access in the southeast corner of lease. To qualify as a leaseholder, individuals must be Canadian citizens aged 18 or older and must use the land exclusively for grazing their own cattle. They are prohibited from transferring the lease to another party for a minimum of three years. Construction of homes, land cultivation, and timber harvesting are not permitted under these leases. Grazing Leases are governed by Alberta Parks & Environment