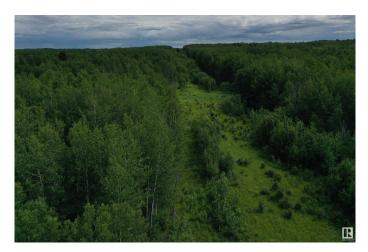

### \$98,000

0 Bedroom, 0.00 Bathroom, Rural on 317.79 Acres

None, Rural Parkland County, AB

Expand your pasture acres without buying land… The Assignment of Long Term Grazing Lease GRL 870281 is for sale. 317.79 leasehold acres primarily treed. 63 AUMS. 10 year term. Current expiry date is 31-May 2031.Annual rent is \$6.05/AUM (314.37 + \$15.72 (GST) = \$330.09). It can be renewed in 2031, contingent on the leaseholder's adherence to regulations. Dugout in NW, spring in central part of lease, also water in SE. Fences are in need of repair. There is access in the southeast corner of lease. To qualify as a leaseholder, individuals must be Canadian citizens aged 18 or older and must use the land exclusively for grazing their own cattle. They are prohibited from transferring the lease to another party for a minimum of three years. Construction of homes, land cultivation, and timber harvesting are not permitted under these leases. Grazing Leases are governed by Alberta Parks & Environment