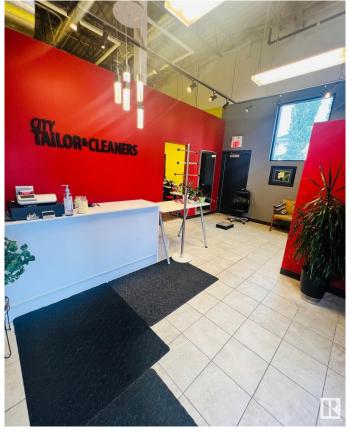

### \$40,000

0 Bedroom, 0.00 Bathroom, Business on 0.00 Acres

Summerside, Edmonton, AB

Great opportunity to own a well-established tailoring, alteration, and dry cleaning depot, easily operated by one person and located in a busy strip mall at Summerside Plaza â€" the gateway to vibrant communities like Summerside, Orchards, Aurora, and Walker. This approximately 800 sq. ft. store has been successfully serving loyal clients since 2015 and boasts a strong 4.2/5.0 Google rating. The owner is retiring, creating an excellent chance for a new owner to take over a reputable, turnkey business. Financial details are available for serious buyers with an NDA.