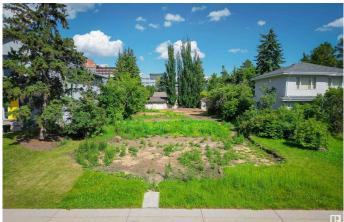

#### \$998,020

0 Bedroom, 0.00 Bathroom, Single Family on 0.00 Acres

Windsor Park (Edmonton), Edmonton, AB

Wonderful Development opportunity in a prime, prestigious Windsor Park location! Located on a quiet local road, across from a greenspace/park. This lot is a short walk to the top-rated Windsor Park Elementary School (Score 9/10, Rank: 20/729, Fraser Institute school rankings), University of Alberta, Butterdome, Health Sciences LRT Station, Edmonton's stunning River Valley, and just minutes to downtown or Whyte Avenue. The ample 63â€<sup>™</sup> by 150â€<sup>™</sup> flat lot has already been cleared and is ready for redevelopment, with no demolition required, and with rear alley lane access. An active Development Permit (expiry October 2, 2025) includes approval for a 3-car front attached garage variance. Having an attached garage increases convenience and safety and is ideal for those with young children, those with disability issues, and those desiring to age in place. This is a desirable building site with many possibilities for in-fill development, and in a highly coveted location. Could this be your dream building site?