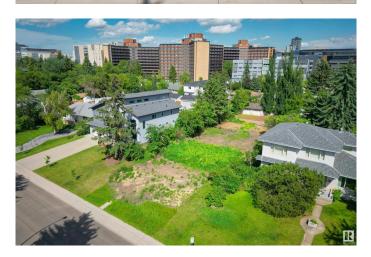

#### \$998,020

0 Bedroom, 0.00 Bathroom, Single Family on 0.00 Acres

Windsor Park (Edmonton), Edmonton, AB

Wonderful Development opportunity in a prime, prestigious Windsor Park location! Located on a quiet local road, across from a greenspace/park. This lot is a short walk to the top-rated Windsor Park Elementary School (Score 9/10, Rank: 20/729, Fraser Institute school rankings), University of Alberta, Butterdome, Health Sciences LRT Station, Edmonton's stunning River Valley, and just minutes to downtown or Whyte Avenue. The ample 63â€<sup>™</sup> by 150â€<sup>™</sup> flat lot has already been cleared and is ready for redevelopment, with no demolition required, and with rear alley lane access. An active Development Permit (expiry October 2, 2025) includes approval for a 3-car front attached garage variance. Having an attached garage increases convenience and safety and is ideal for those with young children, those with disability issues, and those desiring to age in place. This is a desirable building site with many possibilities for in-fill development, and in a highly coveted location. Could this be your dream building site?