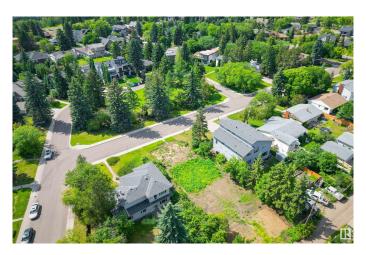

#### \$998,020

0 Bedroom, 0.00 Bathroom, Single Family on 0.00 Acres

Windsor Park (Edmonton), Edmonton, AB

Wonderful Development opportunity in a prime, prestigious Windsor Park location! Located on a quiet local road, across from a greenspace/park. This lot is a short walk to the top-rated Windsor Park Elementary School (Score 9/10, Rank: 20/729, Fraser Institute school rankings), University of Alberta, Butterdome, Health Sciences LRT Station, Edmonton's stunning River Valley, and just minutes to downtown or Whyte Avenue. The ample 63â€<sup>™</sup> by 150â€<sup>™</sup> flat lot has already been cleared and is ready for redevelopment, with no demolition required, and with rear alley lane access. An active Development Permit (expiry October 2, 2025) includes approval for a 3-car front attached garage variance. Having an attached garage increases convenience and safety and is ideal for those with young children, those with disability issues, and those desiring to age in place. This is a desirable building site with many possibilities for in-fill development, and in a highly coveted location. Could this be your dream building site?

## Exterior

Exterior Features Back Lane, Flat Site, Golf Nearby, Park/Reserve, Playground Nearby, Public Swimming Pool, Public Transportation, Schools, Shopping Nearby