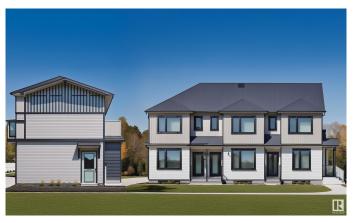

# \$2,200,000 - 14807 98 Avenue, Edmonton

MLS® #E4445216

#### \$2,200,000

5 Bedroom, 3.50 Bathroom, 4,284 sqft Single Family on 0.00 Acres

Crestwood, Edmonton, AB

Corner Lot. Total 7 Units townhouse in Crestwood for multi-family Investors - great rental portfolio!! High-end "Crestwood" community. Estimated to complete in August, 2026. The 7 units townhouse has 3 Upper units + 3 basement units + 1 garage suite. Total 17 bedrooms, 16 full baths & 3 half-baths. The Upper unit each has 3 beds, 2.5 baths. The basement unit each has 2 bed and 1 bath. Garage suite has a 2 beds & 1 bath. The property is projected to generate approximately \$156,600 in annual gross rent and cap rate of 4.75%. Fully finished and equipped with all appliances and landscaping. Photos are 3D rendering for illustration purpose only. The Project is qualified for CMHC MLI Select program.