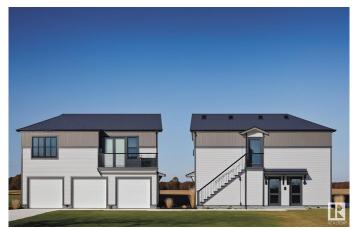

# \$2,200,000 - 14807 98 Avenue, Edmonton

MLS® #E4445216

#### \$2,200,000

5 Bedroom, 3.50 Bathroom, 4,284 sqft Single Family on 0.00 Acres

Crestwood, Edmonton, AB

Corner Lot. Total 7 Units townhouse in Crestwood for multi-family Investors - great rental portfolio!! High-end "Crestwood" community. Estimated to complete in August, 2026. The 7 units townhouse has 3 Upper units + 3 basement units + 1 garage suite. Total 17 bedrooms, 16 full baths & 3 half-baths. The Upper unit each has 3 beds, 2.5 baths. The basement unit each has 2 bed and 1 bath. Garage suite has a 2 beds & 1 bath. The property is projected to generate approximately \$156,600 in annual gross rent and cap rate of 4.75%. Fully finished and equipped with all appliances and landscaping. Photos are 3D rendering for illustration purpose only. The Project is qualified for CMHC MLI Select program.