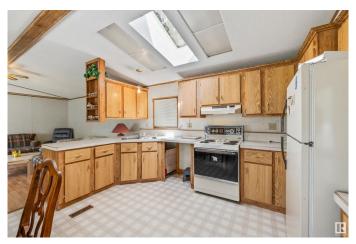

## \$280,000

3 Bedroom, 2.00 Bathroom, 1,221 sqft Rural on 1.22 Acres

Summer Lea, Rural Barrhead County, AB

WELCOME TO SUMMER LEA! This 3 bedroom bungalow is located just minutes away from Thunder Lake Provincial Park and one of the nicest golf courses in Alberta! The home sits on a DOUBLE LOT and features 3 bedrooms, 2 ensuites, a large country kitchen with vaulted ceilings, skylight and bright living room. The VERY PRIVATE exterior has a WEST facing, wrap around two-tiered deck with maintenance free railings and 3 sheds!. The setting is absolutely gorgeous, surrounded by trees and offering lots of quad trails and a club house for entertaining. Enjoy country living with all the amenities of town just 15 minutes away. A great change of pace!

#### **Amenities**

Features Club House, Deck, Detectors Smoke, Skylight, Vaulted Ceiling