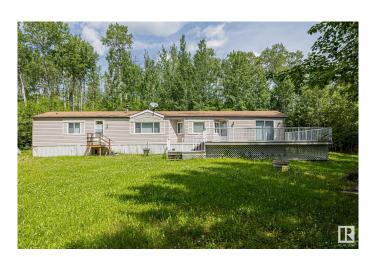

## \$280,000

3 Bedroom, 2.00 Bathroom, 1,221 sqft Rural on 1.22 Acres

Summer Lea, Rural Barrhead County, AB

WELCOME TO SUMMER LEA! This 3 bedroom bungalow is located just minutes away from Thunder Lake Provincial Park and one of the nicest golf courses in Alberta! The home sits on a DOUBLE LOT and features 3 bedrooms, 2 ensuites, a large country kitchen with vaulted ceilings, skylight and bright living room. The VERY PRIVATE exterior has a WEST facing, wrap around two-tiered deck with maintenance free railings and 3 sheds!. The setting is absolutely gorgeous, surrounded by trees and offering lots of quad trails and a club house for entertaining. Enjoy country living with all the amenities of town just 15 minutes away. A great change of pace!