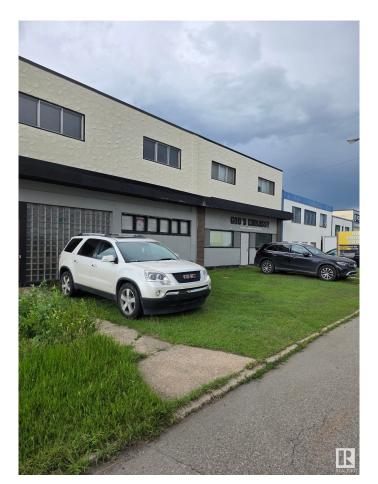

# \$1,250,000 - 9938 70 Avenue, Edmonton

MLS® #E4444916

# \$1,250,000

0 Bedroom, 0.00 Bathroom, Industrial on 0.00 Acres

CPR Irvine, Edmonton, AB

You are probably open to finding 'The Unique Industrial Investment Value' of this summer. 'Just listed! Be in the 1st group to view, before Your offer, as soon as Your schedule allows. Superb, central location. Excellent access; only 1/2 block to & from 99 st. for Your trucking, & traffic. Very substantial (overbuilt), concrete block building with open span engineered, wood ceiling beams. You will appreciate this design flexibility, as You settle into Your new location. You'll find configuring this voluminous space to Your usage is inexpensive, IF You change anything. 2 large, logistically sound, grade level north access loading doors. 'Upgraded electrical services, check it out! There are no major costs to surprise You here. 'Roof replaced, etc. There are multiple forced air furnaces and ducting for materials safety & staff comfort. To be purchased with the lot (E3335287) contiguous to the west, "lot 30 OT", \$150,000. 3 Lots 35mX39.6m=1386m2 or almost 15,000 sq ft. Photos, measurements, next week.

### **Exterior**

Exterior Block
Construction Block