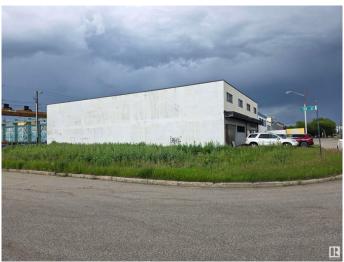

# \$1,250,000 - 9938 70 Avenue, Edmonton

MLS® #E4444916

# \$1,250,000

0 Bedroom, 0.00 Bathroom, Industrial on 0.00 Acres

CPR Irvine, Edmonton, AB

You are probably open to finding 'The Unique Industrial Investment Value' of this summer. 'Just listed! Be in the 1st group to view, before Your offer, as soon as Your schedule allows. Superb, central location. Excellent access; only 1/2 block to & from 99 st. for Your trucking, & traffic. Very substantial (overbuilt), concrete block building with open span engineered, wood ceiling beams. You will appreciate this design flexibility, as You settle into Your new location. You'll find configuring this voluminous space to Your usage is inexpensive, IF You change anything. 2 large, logistically sound, grade level north access loading doors. 'Upgraded electrical services, check it out! There are no major costs to surprise You here. 'Roof replaced, etc. There are multiple forced air furnaces and ducting for materials safety & staff comfort. To be purchased with the lot (E3335287) contiguous to the west, "lot 30 OT", \$150,000. 3 Lots 35mX39.6m=1386m2 or almost 15,000 sq ft. Photos, measurements, next week.

### **Exterior**

Exterior Block
Construction Block