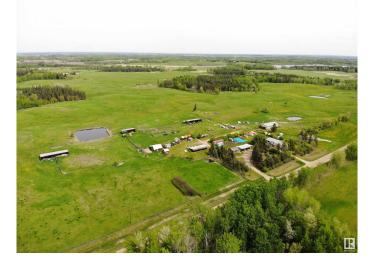

## \$675,000

3 Bedroom, 2.00 Bathroom, 1,233 sqft Rural on 147.97 Acres

None, Rural Barrhead County, AB

Quarter section property w/ good Home & many Outbuildings including high wall shop, livestock barn & extensive storage & shelters located 15mi SW of Barrhead, Farm land features approx 99 acres open & cultivatable pasture w/ over 7 important large & small dugout water supplies as well as shallow body lake along NW corner of property. Cross fencing & an additional 49 acres of bush/ Yard site area. Excellent grass producer. Home features many upgrades including windows, shingles, kitchen cabinetry, sidings, some floorings, HE furnace along w/ important regular maintenance. Fantastic family room addition was added a few years back complete w/ wood burning stove & excellent open space. 4 bedrooms, 2 bathrooms, cold room pantry & excellent storage. 2 wells, livestock waterers, power to many outbuildings & edges of yard site. Peace guiet & all the benefits of the country that a quarter section of land provides.