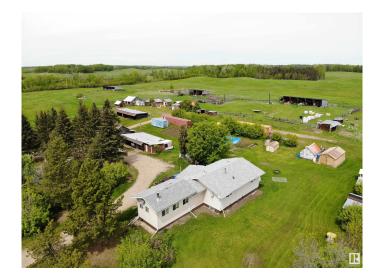

## \$675,000

3 Bedroom, 2.00 Bathroom, 1,233 sqft Rural on 147.97 Acres

None, Rural Barrhead County, AB

Quarter section property w/ good Home & many Outbuildings including high wall shop, livestock barn & extensive storage & shelters located 15mi SW of Barrhead, Farm land features approx 99 acres open & cultivatable pasture w/ over 7 important large & small dugout water supplies as well as shallow body lake along NW corner of property. Cross fencing & an additional 49 acres of bush/ Yard site area. Excellent grass producer. Home features many upgrades including windows, shingles, kitchen cabinetry, sidings, some floorings, HE furnace along w/ important regular maintenance. Fantastic family room addition was added a few years back complete w/ wood burning stove & excellent open space. 4 bedrooms, 2 bathrooms, cold room pantry & excellent storage. 2 wells, livestock waterers, power to many outbuildings & edges of yard site. Peace guiet & all the benefits of the country that a quarter section of land provides.