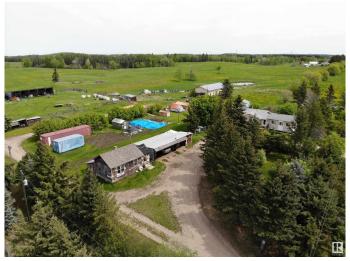

## \$675,000

3 Bedroom, 2.00 Bathroom, 1,233 sqft Rural on 147.97 Acres

None, Rural Barrhead County, AB

Quarter section property w/ good Home & many Outbuildings including high wall shop, livestock barn & extensive storage & shelters located 15mi SW of Barrhead, Farm land features approx 99 acres open & cultivatable pasture w/ over 7 important large & small dugout water supplies as well as shallow body lake along NW corner of property. Cross fencing & an additional 49 acres of bush/ Yard site area. Excellent grass producer. Home features many upgrades including windows, shingles, kitchen cabinetry, sidings, some floorings, HE furnace along w/ important regular maintenance. Fantastic family room addition was added a few years back complete w/ wood burning stove & excellent open space. 4 bedrooms, 2 bathrooms, cold room pantry & excellent storage. 2 wells, livestock waterers, power to many outbuildings & edges of yard site. Peace guiet & all the benefits of the country that a quarter section of land provides.