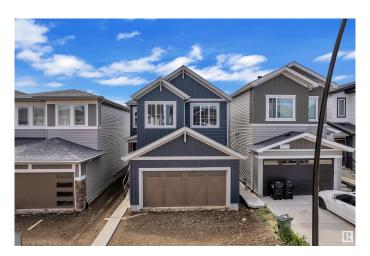

# \$589,900 - 19131 29 Avenue, Edmonton

MLS® #E4444839

## \$589.900

3 Bedroom, 2.50 Bathroom, 1,875 sqft Single Family on 0.00 Acres

The Uplands, Edmonton, AB

Welcome to The Uplands at Riverview! This exceptional 2-storey home with POND VIEWS. Featuring a SEPARATE SIDE ENTRY, this home is perfect for future suite potential or multigenerational living. Designed with functionality and style, the main floor BOAST" 9' CELLINGS, elegant laminate flooring, and a bright open-concept layout. The chef-inspired kitchen includes QUARTZ COUNTERTOP, a large island, soft-close cabinetry, and a convenient walk-through pantry. The spacious living room is filled with natural light and highlighted by a sleek ELECTRIC FIREPLACE and stunning views of the pond. Upstairs, you'll find a generous BONUS ROOM and three spacious bedrooms. including the luxurious primary suite with a large WALK-IN CLOSET and a beautifully finished ensuite featuring dual sinks and a STANDING SHOWER. Enjoy morning coffee or evening sunsets with a view

Built in 2024

## **Essential Information**

MLS® # E4444839 Price \$589,900

Bedrooms 3
Bathrooms 2.50
Full Baths 2

Half Baths 1

Square Footage 1,875 Acres 0.00

Year Built 2024

Type Single Family

Sub-Type Detached Single Family

Style 2 Storey
Status Active

## **Exterior**

Exterior Wood, Vinyl

Exterior Features Not Fenced, Not Landscaped, See Remarks

Roof Asphalt Shingles

Construction Wood, Vinyl

Foundation Concrete Perimeter