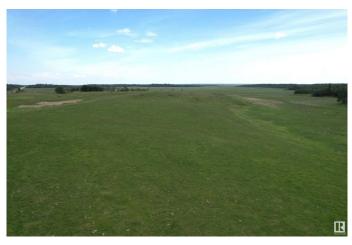

#### \$724,000

0 Bedroom, 0.00 Bathroom, Rural on 78.09 Acres

None, Rural Strathcona County, AB

Itâ€<sup>™</sup>s rare to find a property of this size and character - a true gem in the heart of Strathcona County. This 78.09 acre parcel blends open hayfield and beautiful tree stands, offering privacy and natural beauty. Enjoy picturesque views and stunning sunsets every evening. Located on a quiet, well-paved road, this peaceful setting is just minutes from Sherwood Park and Edmonton - the perfect balance of rural and urban access. The land will be fully fenced and is ideal for a dream home, hobby farm, or investment in Albertaâ€<sup>™</sup>s landscape. Owned by the same family for generations, this property has been cared for with pride and purpose. Properties like this - with size, charm, and legacy - truly come along once in a lifetime.