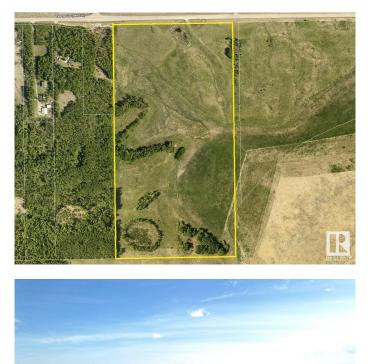

#### \$724,000

0 Bedroom, 0.00 Bathroom, Rural on 78.09 Acres

None, Rural Strathcona County, AB

Itâ€<sup>™</sup>s rare to find a property of this size and character - a true gem in the heart of Strathcona County. This 78.09 acre parcel blends open hayfield and beautiful tree stands, offering privacy and natural beauty. Enjoy picturesque views and stunning sunsets every evening. Located on a quiet, well-paved road, this peaceful setting is just minutes from Sherwood Park and Edmonton - the perfect balance of rural and urban access. The land will be fully fenced and is ideal for a dream home, hobby farm, or investment in Albertaâ€<sup>™</sup>s landscape. Owned by the same family for generations, this property has been cared for with pride and purpose. Properties like this - with size, charm, and legacy - truly come along once in a lifetime.

## **Essential Information**

| MLS® #    | E4444542        |
|-----------|-----------------|
| Price     | \$724,000       |
| Bathrooms | 0.00            |
| Acres     | 78.09           |
| Туре      | Rural           |
| Sub-Type  | Vacant Lot/Land |
| Status    | Active          |

## **Community Information**

| Address     | Rr 215 & Twp Rd 520     |
|-------------|-------------------------|
| Area        | Rural Strathcona County |
| Subdivision | None                    |
| City        | Rural Strathcona County |
| County      | ALBERTA                 |
| Province    | AB                      |
| Postal Code | T8G 1B9                 |