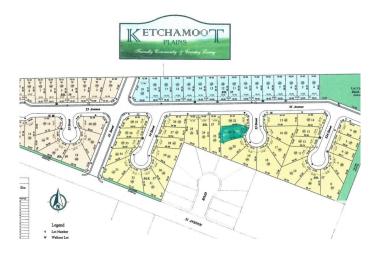

### \$45,150

0 Bedroom, 0.00 Bathroom, Single Family on 0.00 Acres

Tofield, Tofield, AB

7508 sq/ft, fully serviced lot with a 46ft pocket width. Residential Tax Incentive associated with this lot! Several other lots available with similar size and price.