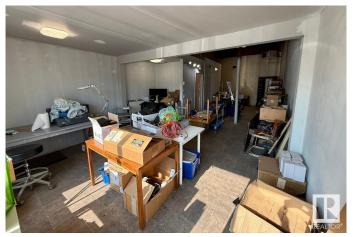

### \$250,000

0 Bedroom, 0.00 Bathroom, Industrial on 0.00 Acres

Rosedale Industrial, Edmonton, AB

This 913 sq.ft. (15' x 62') industrial bay offers a unique opportunity in the Southworks Centre. Constructed with durable concrete block walls, the unit currently features a front man door with windowsâ€"ideal for office or showroom useâ€"but can accommodate an overhead door if needed. There is a 2 piece bathroom. The roof was replaced in 2015, adding peace of mind for future owners. Zoned IH (Major Industrial), this space is well-suited for a variety of heavy industrial uses including manufacturing, storage, distribution, repair, and more. IH zoning supports operations that may produce nuisances like noise, odour, or emissions, making it a rare find for businesses requiring separation from commercial or residential areas. Ideal for users in manufacturing, logistics, or equipment services. And low condo fees! \$139.04/month. Don't miss this versatile and affordable industrial footprint in a well-established complex.