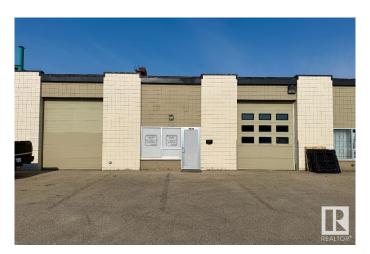

### \$250,000

0 Bedroom, 0.00 Bathroom, Industrial on 0.00 Acres

Rosedale Industrial, Edmonton, AB

This 913 sq.ft. (15' x 62') industrial bay offers a unique opportunity in the Southworks Centre. Constructed with durable concrete block walls, the unit currently features a front man door with windowsâ€"ideal for office or showroom useâ€"but can accommodate an overhead door if needed. There is a 2 piece bathroom. The roof was replaced in 2015, adding peace of mind for future owners. Zoned IH (Major Industrial), this space is well-suited for a variety of heavy industrial uses including manufacturing, storage, distribution, repair, and more. IH zoning supports operations that may produce nuisances like noise, odour, or emissions, making it a rare find for businesses requiring separation from commercial or residential areas. Ideal for users in manufacturing, logistics, or equipment services. And low condo fees! \$139.04/month. Don't miss this versatile and affordable industrial footprint in a well-established complex.