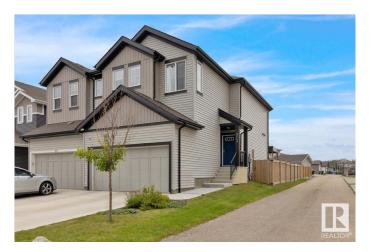

#### \$469,900

3 Bedroom, 2.50 Bathroom, 1,495 sqft Single Family on 0.00 Acres

Maple Crest, Edmonton, AB

Welcome to this beautifully kept 2020 Landmark-built duplex in the desirable Maple Crest community! This high-quality 3 bed, 3 bath home offers modern living with style and comfort. Step inside to 9-ft ceilings and a bright, open layout. The kitchen features sleek quartz countertops, perfect for cooking and entertaining. The spacious master suite includes two walk-in closets and smart blinds for ultimate convenience. Enjoy voice or app control over your lights with the Levven smart home package. Outside, unwind in the deluxe gazebo with sliding panelsâ€"your private retreat! The extended double garage fits a full-size truck with ease. South-facing backyard brings in tons of natural light. Located minutes from schools, shopping, and parks. Don't miss this oneâ€"your next home awaits!

### **Essential Information**

MLS® # E4444217 Price \$469,900

Bedrooms 3

Bathrooms 2.50

Full Baths 2

Half Baths 1

Square Footage 1,495

Acres 0.00 Year Built 2020

Type Single Family

Sub-Type Half Duplex

Style 2 Storey

Status Active