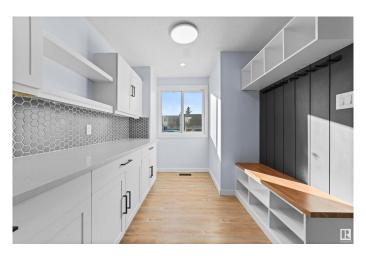

# \$249,000

3 Bedroom, 1.00 Bathroom, 1,087 sqft Condo / Townhouse on 0.00 Acres

Kilkenny, Edmonton, AB

Turn-key Investor Alert!! Fully renovated 3-bedroom, 1-bath townhouse offering strong cash flow. Updates completed in 2023 include a modern 18-ft kitchen with quartz countertops, open shelving, under-cabinet lighting, new flooring, bathroom, doors, closets, and appliances. Features a finished basement with bonus room and storage, plus a fully fenced backyard with concrete patio. Prime location near 137 Ave, 66 St, schools, parks, and Londonderry Mall. Low condo fees â€" only \$320/month. Currently rented for \$1,820/month until April 2027, this is a turnkey investment opportunity you don't want to miss!