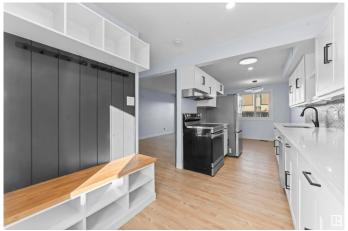

# \$249,000

3 Bedroom, 1.00 Bathroom, 1,087 sqft Condo / Townhouse on 0.00 Acres

Kilkenny, Edmonton, AB

Turn-key Investor Alert!! Fully renovated 3-bedroom, 1-bath townhouse offering strong cash flow. Updates completed in 2023 include a modern 18-ft kitchen with quartz countertops, open shelving, under-cabinet lighting, new flooring, bathroom, doors, closets, and appliances. Features a finished basement with bonus room and storage, plus a fully fenced backyard with concrete patio. Prime location near 137 Ave, 66 St, schools, parks, and Londonderry Mall. Low condo fees â€" only \$320/month. Currently rented for \$1,820/month until April 2027, this is a turnkey investment opportunity you don't want to miss!

## Interior

Appliances Dishwasher-Built-In, Dryer, Hood Fan, Refrigerator, Stove-Electric,

Washer

Heating Forced Air-1, Natural Gas

Stories 3

Has Basement Yes

Basement Full, Finished