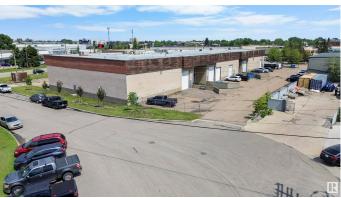

# \$4,525,000 - 14601-14625 134 Avenue, Edmonton

MLS® #E4443886

## \$4,525,000

0 Bedroom, 0.00 Bathroom, Industrial on 0.00 Acres

Bonaventure Industrial, Edmonton, AB

If your money isn't working as hard as you are, it could be time to explore your investment options. This multi-tenant industrial property in Edmonton, Alberta, offers stable income with a tantalizing return. This property is backed by a diversified rent roll, which includes the Alberta Government, and staggered lease expiries to cater to your need for stability, not speculation. This property features •A diversified tenant base •Staggered lease expiries •attractive cash flow.

### **Exterior**

Exterior Brick
Construction Brick