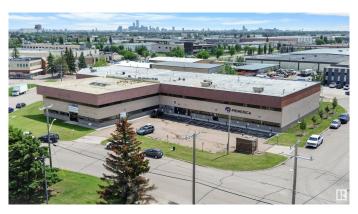

# \$4,525,000 - 14601-14625 134 Avenue, Edmonton

MLS® #E4443886

## \$4,525,000

0 Bedroom, 0.00 Bathroom, Industrial on 0.00 Acres

Bonaventure Industrial, Edmonton, AB

If your money isn't working as hard as you are, it could be time to explore your investment options. This multi-tenant industrial property in Edmonton, Alberta, offers stable income with a tantalizing return. This property is backed by a diversified rent roll, which includes the Alberta Government, and staggered lease expiries to cater to your need for stability, not speculation. This property features •A diversified tenant base •Staggered lease expiries •attractive cash flow.

# **Community Information**

Address 14601-14625 134 Avenue

Area Edmonton

Subdivision Bonaventure Industrial

City Edmonton
County ALBERTA

Province AB

Postal Code T5L 4S9