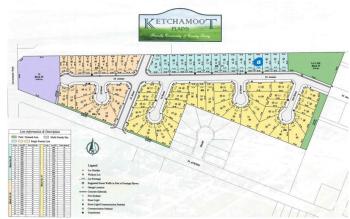

#### \$35,000

0 Bedroom, 0.00 Bathroom, Single Family on 0.00 Acres

Tofield, Tofield, AB

52.5' x 115' serviced lot in Ketchamoot Plains subdivision in Tofield. Unobstructed view of the countryside! Residential Building Tax Incentive for this lot. Commuting distances from Tofield: Sherwood Park (50 km), Edmonton (67 km), YEG Airport (75 km), Fort Saskatchewan (74 km), and Camrose (50 km). A must see!!!

## **Community Information**

Address 5222 55 Avenue

Area Tofield
Subdivision Tofield
City Tofield
County ALBERTA

Province AB

Postal Code T0B 4J0