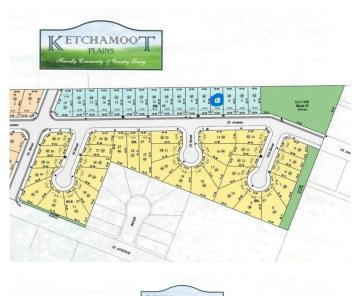

#### \$35,000

0 Bedroom, 0.00 Bathroom, Single Family on 0.00 Acres

Tofield, Tofield, AB

52.5' x 115' serviced lot in Ketchamoot Plains subdivision in Tofield. Unobstructed view of the countryside! Residential Building Tax Incentive for this lot. Commuting distances from Tofield: Sherwood Park (50 km), Edmonton (67 km), YEG Airport (75 km), Fort Saskatchewan (74 km), and Camrose (50 km). A must see!!!

## **Community Information**

Address 5222 55 Avenue

Area Tofield
Subdivision Tofield
City Tofield
County ALBERTA

Province AB

Postal Code T0B 4J0