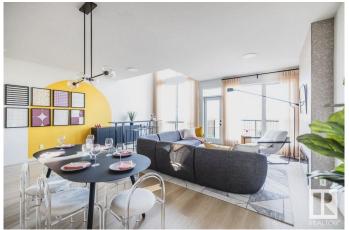

#### \$679,900

3 Bedroom, 2.50 Bathroom, 2,070 sqft Single Family on 0.00 Acres

Elsinore, Edmonton, AB

Welcome to the Entertain Play 22 by award-winning builder Cantiro homes. Located in the sought-after North Edmonton community of Castlebrook. You are the host that's all about fun whether its gathering around the piano, shooting a round of pool, karaoke nights with the girls or hosting a watch party. You can easily switch between formal and informal dinning depending on the mood and you love to be part of the party. The home features an impressive open to below design above the additional entertaining space, perfect for kids to play games. Home features and electric fireplace, side entry for future development and glass railing to open the space up. \*Photos are for representation only. Colours and finishing may vary\*

#### Interior

Interior Features ensuite bathroom

Appliances Dishwasher-Built-In, Garage Control, Garage Opener, Hood Fan,

Refrigerator, Stove-Electric, See Remarks

Heating Forced Air-1, Natural Gas

Stories 2