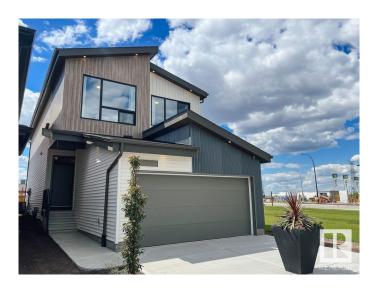

# \$679,900 - 17348 100 Street, Edmonton

MLS® #E4443364

#### \$679,900

3 Bedroom, 2.50 Bathroom, 2,070 sqft Single Family on 0.00 Acres

Elsinore, Edmonton, AB

Welcome to the Entertain Play 22 by award-winning builder Cantiro homes. Located in the sought-after North Edmonton community of Castlebrook. You are the host that's all about fun whether its gathering around the piano, shooting a round of pool, karaoke nights with the girls or hosting a watch party. You can easily switch between formal and informal dinning depending on the mood and you love to be part of the party. The home features an impressive open to below design above the additional entertaining space, perfect for kids to play games. Home features and electric fireplace, side entry for future development and glass railing to open the space up. \*Photos are for representation only. Colours and finishing may vary\*

Year Built 2025

Type Single Family

Sub-Type Detached Single Family

Style 2 Storey
Status Active

#### **Exterior**

Exterior Wood, Stone, Vinyl

Exterior Features Golf Nearby, Landscaped, Park/Reserve, Playground Nearby, Public

Transportation, Schools, Shopping Nearby, See Remarks

Roof Asphalt Shingles
Construction Wood, Stone, Vinyl
Foundation Concrete Perimeter