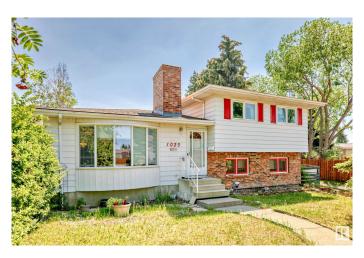

# \$424,900 - 1025 82 Street, Edmonton

MLS® #E4442934

#### \$424,900

5 Bedroom, 2.50 Bathroom, 1,230 sqft Single Family on 0.00 Acres

Satoo, Edmonton, AB

Welcome to this 4 level split home located in Satoo, Mill Woods. This home is situated on one of the biggest lots in Mill Woods measuring nearly 10,000 Square Feet and is Zoned RS which means small scale residential, multi units, duplex, row housing, second suites, backyard housing, and supportive housing. The home is great for a growing family!. The home has 5 bedrooms, a living room, family room, a large kitchen with ample cabinet and counter top space that looks onto the dining area. 3 washrooms with the master offering a 2 piece en suite. The home is situated on a massive lot with a side lane and a back lane. There is also a double detached garage in the back with a massive driveway for all your parking needs. Close to schools, shopping, and public transportation.

# **Community Information**

Address 1025 82 Street

Area Edmonton

Subdivision Satoo

City Edmonton
County ALBERTA

Province AB

Postal Code T6K 1X5

#### **Exterior**

Exterior Wood, Brick, Metal, Stucco

Exterior Features Back Lane, Landscaped, Level Land, Playground Nearby, Public

Transportation, Schools, Shopping Nearby

Roof Asphalt Shingles

Construction Wood, Brick, Metal, Stucco