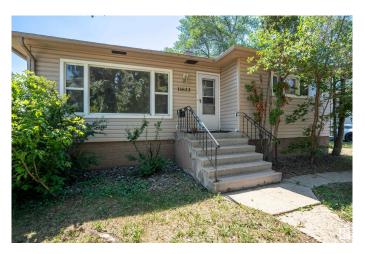

# \$389,000

4 Bedroom, 2.00 Bathroom, 860 sqft Single Family on 0.00 Acres

Prince Rupert, Edmonton, AB

Welcome to this CHARMING 4-BEDROOM BUNGALOW located in the community of PRINCE RUPERT. Sitting on a 58' x 120' LOT, this home features 2 BEDROOMS UP and 2 DOWN, with a FINISHED BASEMENT and RECENT UPDATES including a NEWER ROOF and NEWER BASEMENT FLOORING. The spacious backyard offers GARDEN BEDS and a FIRE PIT, perfect for outdoor enjoyment. Located just minutes from KINGSWAY MALL, NAIT, DOWNTOWN and major transit routes, this centrally located property is perfect for HOMEOWNERS or INVESTORS looking for flexibility, space and opportunity in a prime location.

Type Single Family

Sub-Type Detached Single Family

Style Bungalow
Status Active