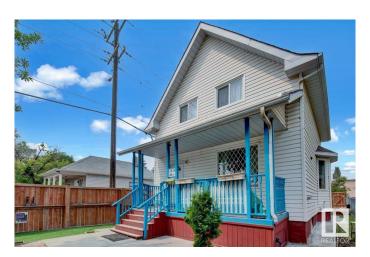

### \$429.000

3 Bedroom, 2.00 Bathroom, 1,279 sqft Single Family on 0.00 Acres

Queen Mary Park, Edmonton, AB

Rare Opportunity just minutes to the New Brewery District, Ice District and Edmonton's growing Core. The best of both worlds in this charming, updated 2 storey Victorian home. Most of the windows are updated as well as New shingles & siding in the past year. New furnace and hot water tank. Potential is endless with business and zoning opportunities this home is in ideal location with walking distance to MacEwan University, LRT and transit. This would make a great investment property and the opportunities are endless with this location. The home is in great condition and has had all the major exterior and mechanical components replaced recently. A lovely family home or great rental.

#### **Essential Information**

MLS® # E4442007 Price \$429,000

Bedrooms 3

Bathrooms 2.00

Full Baths 2

Square Footage 1,279

Acres 0.00

Year Built 1949

Type Single Family

Sub-Type Detached Single Family

Style 2 Storey
Status Active

#### **Exterior**

Exterior Wood, Vinyl

Exterior Features Back Lane, Fenced, Flat Site, Low Maintenance Landscape, Schools,

**Shopping Nearby** 

Roof Asphalt Shingles

Construction Wood, Vinyl

Foundation Concrete Perimeter