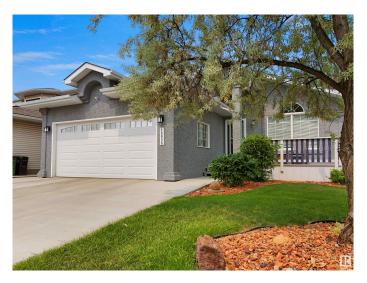

### \$525,000

4 Bedroom, 3.00 Bathroom, 1,323 sqft Single Family on 0.00 Acres

Belmead, Edmonton, AB

Welcome to this stunning 4-level split home featuring a stylish stucco exterior and a spacious double attached garage. With 4 bedrooms and 3 full baths, this beautifully maintained property offers ample living space, including a fully finished basement. Updates include: HWT 2020, Garage Door 2020, Some Appliances 2021, Driveway 2021, Furnace & Humidifier 2021, Sump Pump 2023. Conveniently located near West Edmonton Mall, this home provides easy access to White mud Drive and Anthony Henday, making commuting a breeze. A fantastic opportunity for comfortable family living in a prime location!

#### **Essential Information**

MLS® # E4442005 Price \$525,000

Bedrooms 4

Bathrooms 3.00

Full Baths 3

Square Footage 1,323 Acres 0.00

Year Built 1991

Type Single Family

## **Community Information**

Address 18936 91 Avenue

Area Edmonton
Subdivision Belmead
City Edmonton
County ALBERTA

Province AB

Postal Code T5T 5V9