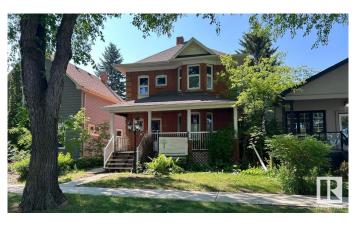

# \$624,900 - 9853 90 Avenue, Edmonton

MLS® #E4441774

### \$624,900

0 Bedroom, 0.00 Bathroom, Office on 0.00 Acres

Strathcona, Edmonton, AB

Welcome to this charming 1915 commercial character home with modern amenities. This well maintained red-brick home is suited for a business seeking a warm, professional environment in a heritage setting. Nestled in a central location, this historic gem blends practical functionality with timeless elegance. Inside you will find three to four private offices over the two floors, waiting areas, a kitchenette, plus a private entrance into the fully equipped basement suite, offering additional flexibility for staff, rentals or an expanded workspace. The home features a covered veranda, multiple entrances, glass paneled wooden doors, walnut mouldings, and a mix of hardwood and slate flooring which preserves the home's classic appeal. Upgrades, such as air conditioning, ensure modern comfort while the ornamental fireplace offers unique charm and a cozy atmosphere. Rear parking and ample free street parking for visitors adds to the list of features.

Built in 1915

## Exterior

| Exterior     | Brick, Wood Frame, Mixed |
|--------------|--------------------------|
| Construction | Brick, Wood Frame, Mixed |