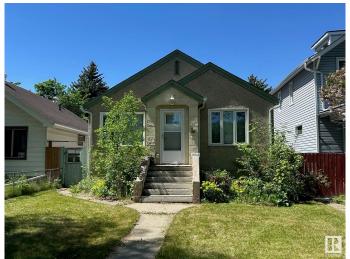

## \$290,000

4 Bedroom, 2.00 Bathroom, 751 sqft Single Family on 0.00 Acres

Parkdale (Edmonton), Edmonton, AB

Renovated bungalow on a beautiful tree lined street. The living room, bedrooms and hallway have hardwood flooring, fireplace and a ton of character. Newer kitchen with lot of cabinets. 2 bedrooms on the main floor and an updated 4 piece bathroom. The fully finished basement has a 3 piece bathroom and 2 bedrooms plus mechanical and laundry area. The fenced yard has a ton of potential. Located close to all amenities. Newer furnace, insulation, roof, windows.

### **Exterior**

Exterior Wood, Stucco

Exterior Features See Remarks

Roof Asphalt Shingles

Construction Wood, Stucco

Foundation Concrete Perimeter