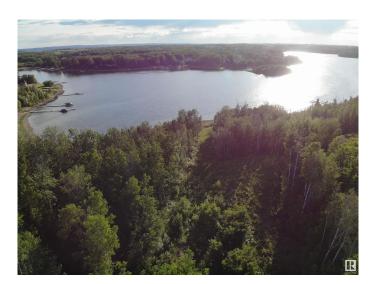

### \$519,000

0 Bedroom, 0.00 Bathroom, Rural on 1.88 Acres

West Point Estates, Rural Parkland County, AB

WOW! Enjoy Incredible Peaceful Morning & Sunset Views from this Private treed Lot located at WestPoint Estates. Prestigious Subdivision offering Fulltime Lake Living. Time to relax and switch gears with a kayak, paddleboard or fishing boat during calm mornings. You will find loons, geese and yes fish in the lake. LAKEFRONT LOT at JACKFISH LAKE is WEST OF EDMONTON. Approximate 45 minute drive from West Edmonton with all amenities offered in Spruce Grove & Stony Plain for shopping, and Recreation including a Costco coming to the Stony Plain Hwy location. Build your dream home on 1.88 acres private lot in Newer Paved Subdivision. Excellent site for a walk-out basement. Newly built Boat Launch at Jackfish includes a dock, parking lot, & picnic grounds. Mink Lake is 5 minutes away with small convenience store and gas stop. Jackfish Lake Management offers annual meetings for this community for lake residents. Jump into Lake Style Living, A Calming Retreat.

## **Exterior**

Exterior Features Beach Access, Boating, Environmental Reserve, Private Setting, Sloping

Lot, Treed Lot, See Remarks