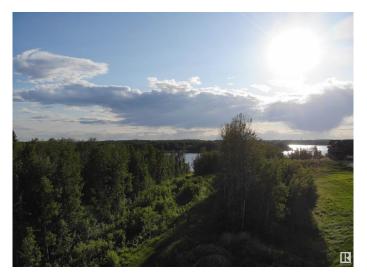

### \$519,000

0 Bedroom, 0.00 Bathroom, Rural on 1.88 Acres

West Point Estates, Rural Parkland County, AB

WOW! Enjoy Incredible Peaceful Morning & Sunset Views from this Private treed Lot located at WestPoint Estates. Prestigious Subdivision offering Fulltime Lake Living. Time to relax and switch gears with a kayak, paddleboard or fishing boat during calm mornings. You will find loons, geese and yes fish in the lake. LAKEFRONT LOT at JACKFISH LAKE is WEST OF EDMONTON. Approximate 45 minute drive from West Edmonton with all amenities offered in Spruce Grove & Stony Plain for shopping, and Recreation including a Costco coming to the Stony Plain Hwy location. Build your dream home on 1.88 acres private lot in Newer Paved Subdivision. Excellent site for a walk-out basement. Newly built Boat Launch at Jackfish includes a dock, parking lot, & picnic grounds. Mink Lake is 5 minutes away with small convenience store and gas stop. Jackfish Lake Management offers annual meetings for this community for lake residents. Jump into Lake Style Living, A Calming Retreat.

## **Exterior**

Exterior Features Beach Access, Boating, Environmental Reserve, Private Setting, Sloping

Lot, Treed Lot, See Remarks