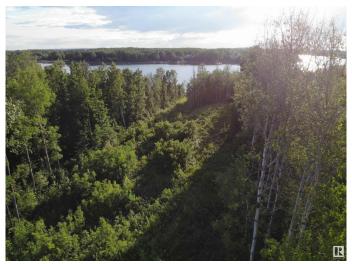

### \$519,000

0 Bedroom, 0.00 Bathroom, Rural on 1.88 Acres

West Point Estates, Rural Parkland County, AB

WOW! Enjoy Incredible Peaceful Morning & Sunset Views from this Private treed Lot located at WestPoint Estates. Prestigious Subdivision offering Fulltime Lake Living. Time to relax and switch gears with a kayak, paddleboard or fishing boat during calm mornings. You will find loons, geese and yes fish in the lake. LAKEFRONT LOT at JACKFISH LAKE is WEST OF EDMONTON. Approximate 45 minute drive from West Edmonton with all amenities offered in Spruce Grove & Stony Plain for shopping, and Recreation including a Costco coming to the Stony Plain Hwy location. Build your dream home on 1.88 acres private lot in Newer Paved Subdivision. Excellent site for a walk-out basement. Newly built Boat Launch at Jackfish includes a dock, parking lot, & picnic grounds. Mink Lake is 5 minutes away with small convenience store and gas stop. Jackfish Lake Management offers annual meetings for this community for lake residents. Jump into Lake Style Living, A Calming Retreat.

## **Exterior**

Exterior Features Beach Access, Boating, Environmental Reserve, Private Setting, Sloping

Lot, Treed Lot, See Remarks