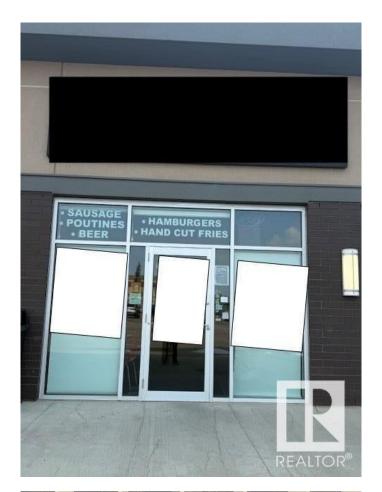

#### \$99,000

0 Bedroom, 0.00 Bathroom, Business on 0.00 Acres

Ottewell, Edmonton, AB

Great opportunity to own a 25-seat dine-in restaurant located in the sought-after Capilano area, anchored by major retailers including Walmart, Shoppers Drug Mart, and several franchised food businesses. This is a strictly asset sale – being offered at a price of just \$149,000. The space is fully built out and ready for your own concept and cuisine. Skip the hassle of building from scratch and bring your vision to life in a high-traffic retail plaza. Perfect for new entrepreneurs or seasoned restaurateurs looking for a turnkey opportunity in a busy commercial hub.