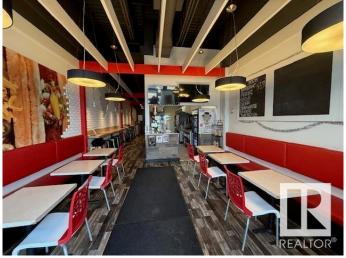

#### \$99,000

0 Bedroom, 0.00 Bathroom, Business on 0.00 Acres

Ottewell, Edmonton, AB

Great opportunity to own a 25-seat dine-in restaurant located in the sought-after Capilano area, anchored by major retailers including Walmart, Shoppers Drug Mart, and several franchised food businesses. This is a strictly asset sale – being offered at a price of just \$149,000. The space is fully built out and ready for your own concept and cuisine. Skip the hassle of building from scratch and bring your vision to life in a high-traffic retail plaza. Perfect for new entrepreneurs or seasoned restaurateurs looking for a turnkey opportunity in a busy commercial hub.