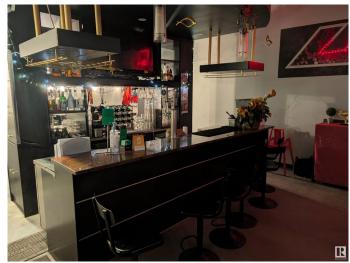

## \$250,000

0 Bedroom, 0.00 Bathroom, Business on 0.00 Acres

Mayfield, Edmonton, AB

2365 ft2 Japanese restaurant located in a very busy shopping plaza. Steady clientele. Same owner in this location 10 years. Reasonable rent.