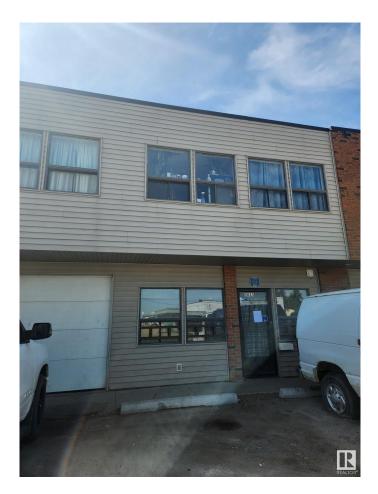

#### \$400,000

0 Bedroom, 0.00 Bathroom, Industrial on 0.00 Acres

Winterburn Industrial Area East, Edmonton, AB

"Civil Enforcement Sale" property only for sale in this Commercial Condo being sold and to be accepted by buyer "Sight Unseen, Where-Is, As-Is". The property is purported to roughly 3400 square feet with a 2nd floor mezzanine that has 2 offices. Currently operated as a mechanic shop and condo fee's are estimated at roughly \$350/mth. Seller makes no warranties or representations on any details provided. All information and measurements have been obtained from the Tax Assessment, old MLS, a recent Appraisal and/or assumed, and could not be confirmed. "The measurements represented do not imply they are in accordance with the Residential Measurement Standard in Alberta". There is NO ACCESS to the property, drive-by's only and please respect the Owner's situation.

## **Community Information**

| Address     | 21123 108 Avenue             |
|-------------|------------------------------|
| Area        | Edmonton                     |
| Subdivision | Winterburn Industrial Area E |
| City        | Edmonton                     |
| County      | ALBERTA                      |
| Province    | AB                           |
| Postal Code | T5S 1X3                      |
|             |                              |