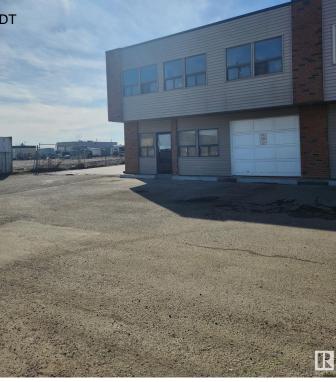

#### \$400,000

0 Bedroom, 0.00 Bathroom, Industrial on 0.00 Acres

Winterburn Industrial Area East, Edmonton, AB

"Civil Enforcement Sale" property only for sale in this Commercial Condo being sold and to be accepted by buyer "Sight Unseen, Where-Is, As-Is". The property is purported to roughly 3400 square feet with a 2nd floor mezzanine that has 2 offices. Currently operated as a mechanic shop and condo fee's are estimated at roughly \$350/mth. Seller makes no warranties or representations on any details provided. All information and measurements have been obtained from the Tax Assessment, old MLS, a recent Appraisal and/or assumed, and could not be confirmed. "The measurements represented do not imply they are in accordance with the Residential Measurement Standard in Alberta". There is NO ACCESS to the property, drive-by's only and please respect the Owner's situation.