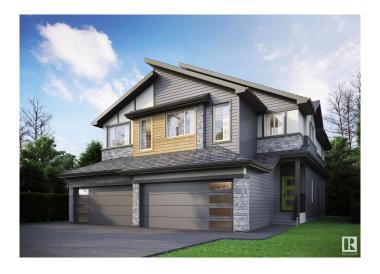

## \$499,900

3 Bedroom, 2.50 Bathroom, 1,665 sqft Single Family on 0.00 Acres

Kinglet Gardens, Edmonton, AB

Welcome to 4156 Kinglet Drive NW, where thoughtful design meets unbeatable value! This Oxford model by City Homes Master Builder offers 1665 sq ft of stylish, functional living space in the vibrant community of Kinglet. Featuring 3 bedrooms, 2.5 bathrooms, and a bright central bonus room, this home is perfect for growing families or professionals needing extra space. The open-concept main floor is ideal for entertaining, while the separate side entrance adds flexibility and future suite potential. Enjoy the ease of a double attached garage, plus the bonus of included appliances and full landscapingâ€"just move in and enjoy! Surrounded by nature and minutes from trails, parks, and all west-end amenities, this home checks every box for comfort, convenience, and opportunity.

## **Essential Information**

MLS® # E4438886 Price \$499,900

Bedrooms 3
Bathrooms 2.50
Full Baths 2
Half Baths 1

Square Footage 1,665

Acres 0.00 Year Built 2025

Type Single Family

Sub-Type Half Duplex

Style 2 Storey