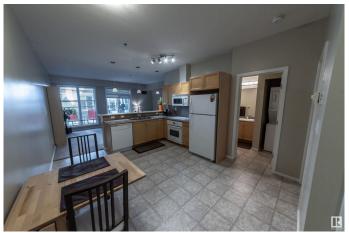

# \$190,000

1 Bedroom, 1.00 Bathroom, 648 sqft Condo / Townhouse on 0.00 Acres

Empire Park, Edmonton, AB

Well appointed 1 bedroom main floor condo unit in desirable "Southview Court". Features an extra large patio facing into the treed courtyard and is completely secured within the gated complex. 9' ceilings make this unit feel even more spacious. Upgraded heated secure parking and storage area also included along with all the appliances. In-suite laundry, and all window coverings. Location is one of the most convenient in Edmonton, just steps shopping, pubs, restaurants, Whitemud and Calgary trail and direct transportation to U of A. Comes with a titled underground parking stall and one more leased space with extra storage. Low condo fees makes this one very attactive

# Interior

Appliances Dishwasher-Built-In, Dryer, Refrigerator, Stove-Electric, Washer,

Window Coverings

Heating Forced Air-1, Natural Gas