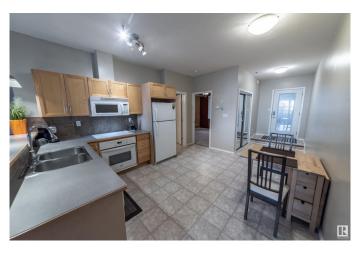

# \$190,000

1 Bedroom, 1.00 Bathroom, 648 sqft Condo / Townhouse on 0.00 Acres

Empire Park, Edmonton, AB

Well appointed 1 bedroom main floor condo unit in desirable "Southview Court". Features an extra large patio facing into the treed courtyard and is completely secured within the gated complex. 9' ceilings make this unit feel even more spacious. Upgraded heated secure parking and storage area also included along with all the appliances. In-suite laundry, and all window coverings. Location is one of the most convenient in Edmonton, just steps shopping, pubs, restaurants, Whitemud and Calgary trail and direct transportation to U of A. Comes with a titled underground parking stall and one more leased space with extra storage. Low condo fees makes this one very attactive

# Interior

Appliances Dishwasher-Built-In, Dryer, Refrigerator, Stove-Electric, Washer,

Window Coverings

Heating Forced Air-1, Natural Gas