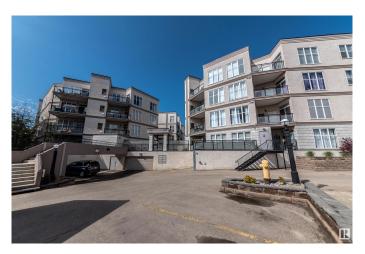

# \$190,000

1 Bedroom, 1.00 Bathroom, 648 sqft Condo / Townhouse on 0.00 Acres

Empire Park, Edmonton, AB

Well appointed 1 bedroom main floor condo unit in desirable "Southview Court". Features an extra large patio facing into the treed courtyard and is completely secured within the gated complex. 9' ceilings make this unit feel even more spacious. Upgraded heated secure parking and storage area also included along with all the appliances. In-suite laundry, and all window coverings. Location is one of the most convenient in Edmonton, just steps shopping, pubs, restaurants, Whitemud and Calgary trail and direct transportation to U of A. Comes with a titled underground parking stall and one more leased space with extra storage. Low condo fees makes this one very attactive

# **Amenities**

Amenities Ceiling 9 ft., Exterior Walls- 2"x6", Parking-Extra, Parking-Visitor, Patio

Parking Underground

# **Exterior**

Exterior Wood, Stucco

Exterior Features Public Transportation, Shopping Nearby

Roof Tar & T

Construction Wood, Stucco

Foundation Concrete Perimeter