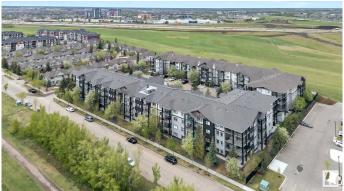

## \$199,800

2 Bedroom, 2.00 Bathroom, 839 sqft Condo / Townhouse on 0.00 Acres

South Terwillegar, Edmonton, AB

Beautifully upgraded 2 bed, 2 bath condo in South Terwillegar's Ospin Terrace! This stylish ground-floor unit features custom built-in cabinets in both bedrooms, adding elegance and smart storage. Enjoy an open layout with a spacious kitchen, large living/dining area, and in-suite laundry with extra storage. The primary suite includes a walk-through closet and private ensuite. Bonus features: underground parking, private patio with direct access, fitness room, and visitor parking. Close to parks, trails, shops, and easy access to Henday. Quiet, well-managed building—move-in ready!

### Interior

Interior Features ensuite bathroom

Appliances Dishwasher-Built-In, Dryer, Microwave Hood Fan, Refrigerator,

Stove-Electric, Washer, Window Coverings

Heating Baseboard, Hot Water, Natural Gas