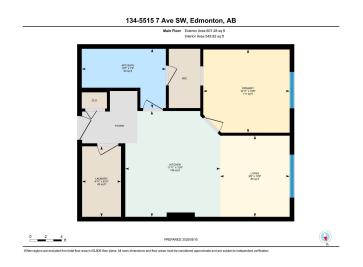

### \$164,999

1 Bedroom, 1.00 Bathroom, 607 sqft Condo / Townhouse on 0.00 Acres

Charlesworth, Edmonton, AB

THIS ONE BEDROOM AND ONE
BATHROOM APARTMENT IS LOCATED IN
THE COMMUNITY OF CHARLESWORTH.
THIS WELL MAINTAINED APARTMENT IS
LOCATED ON THE MAIN FLOOR AND
CLOSE TO THE MAIN ENTRANCE. THIS
APARTMENT COMES WITH ONE TITLED
PARKING STALL WHICH IS JUST FEW
STEPS FROM THE WINDOW. IT IS
PERFECT FOR THE FIRST TIME
HOME-BUYERS. IT IS LOCATED CLOSE TO
SEVERAL AMENITIES. MUST
SEE...PRICED TO SELL...

#### **Essential Information**

MLS® # E4438294

Price \$164,999

Bedrooms 1

Bathrooms 1.00

Full Baths 1

Square Footage 607

Acres 0.00

Year Built 2014

Type Condo / Townhouse

Sub-Type Lowrise Apartment

Style Single Level Apartment

Status Active