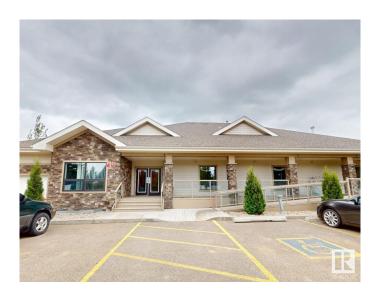

## \$2,395,000

0 Bedroom, 0.00 Bathroom, Institutional on 0.00 Acres

Kinokamau Plains Area, Edmonton, AB

RECEIVERSHIP SALE â€" LANDS AND BUILDING ONLY. Rare opportunity to purchase a TURNKEY care home facility totaling 4,626 sq.ft.± on 1.95 acres in Northwest Edmonton. Five double occupancy bedrooms (with partial demising walls) and two single occupancy rooms all with two-piece washrooms, in addition to main common areas consisting of living and dining areas, office, storage room, kitchenette, two common shower rooms, plus partially developed basement with full kitchen, laundry room, bathroom and open storage areas. Exceptional location in the Moon Crest Park subdivision with rear immediate access to Yellowhead Trail and Anthony Henday. Additional features include common patio area, exterior garage and on-site parking facilities. 1 acre± of surplus land beside building offers considerable future development possibilities and potential.