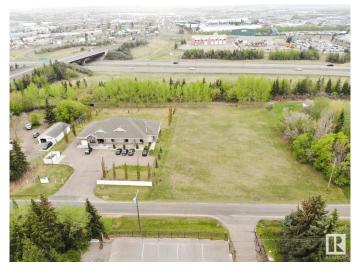

## \$2,395,000

0 Bedroom, 0.00 Bathroom, Institutional on 0.00 Acres

Kinokamau Plains Area, Edmonton, AB

RECEIVERSHIP SALE â€" LANDS AND BUILDING ONLY. Rare opportunity to purchase a TURNKEY care home facility totaling 4,626 sq.ft.± on 1.95 acres in Northwest Edmonton. Five double occupancy bedrooms (with partial demising walls) and two single occupancy rooms all with two-piece washrooms, in addition to main common areas consisting of living and dining areas, office, storage room, kitchenette, two common shower rooms, plus partially developed basement with full kitchen, laundry room, bathroom and open storage areas. Exceptional location in the Moon Crest Park subdivision with rear immediate access to Yellowhead Trail and Anthony Henday. Additional features include common patio area, exterior garage and on-site parking facilities. 1 acre± of surplus land beside building offers considerable future development possibilities and potential.