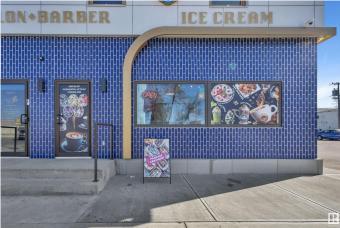

# \$130,000 - 10109 108 Avenue, Edmonton

MLS® #E4437626

#### \$130,000

0 Bedroom, 0.00 Bathroom, Business on 0.00 Acres

Central Mcdougall, Edmonton, AB

Turn up the volume on your entrepreneurial dreams with this Rock n Roll Ice Cream franchise, centrally located downtownâ€"right across from Vic Comp High School! This high-traffic location offers prime exposure and a built-in customer base of students and downtown foot traffic. Buyer will assume the lease and step into an already-established, eye-catching rolled ice cream business just in time for the busy summer season. Fully equipped and ready to rock, this is your chance to own a fun, turn-key operation in a thriving area. Don't miss this sweet opportunity! This is a business only sale. Buyer to take over lease. All fixtures, equipment, furniture, inventory, POS, supplies are included. Staff willing to stay on board.