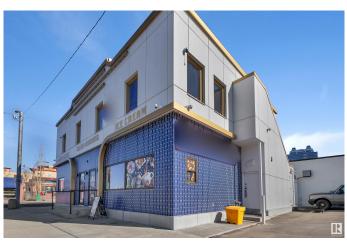

# \$130,000 - 10109 108 Avenue, Edmonton

MLS® #E4437626

#### \$130,000

0 Bedroom, 0.00 Bathroom, Business on 0.00 Acres

Central Mcdougall, Edmonton, AB

Turn up the volume on your entrepreneurial dreams with this Rock n Roll Ice Cream franchise, centrally located downtownâ€"right across from Vic Comp High School! This high-traffic location offers prime exposure and a built-in customer base of students and downtown foot traffic. Buyer will assume the lease and step into an already-established, eye-catching rolled ice cream business just in time for the busy summer season. Fully equipped and ready to rock, this is your chance to own a fun, turn-key operation in a thriving area. Don't miss this sweet opportunity! This is a business only sale. Buyer to take over lease. All fixtures, equipment, furniture, inventory, POS, supplies are included. Staff willing to stay on board.