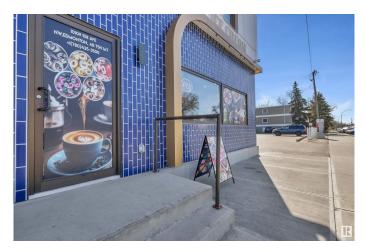

# \$130,000 - 10109 108 Avenue, Edmonton

MLS® #E4437626

#### \$130,000

0 Bedroom, 0.00 Bathroom, Business on 0.00 Acres

Central Mcdougall, Edmonton, AB

Turn up the volume on your entrepreneurial dreams with this Rock n Roll Ice Cream franchise, centrally located downtownâ€"right across from Vic Comp High School! This high-traffic location offers prime exposure and a built-in customer base of students and downtown foot traffic. Buyer will assume the lease and step into an already-established, eye-catching rolled ice cream business just in time for the busy summer season. Fully equipped and ready to rock, this is your chance to own a fun, turn-key operation in a thriving area. Don't miss this sweet opportunity! This is a business only sale. Buyer to take over lease. All fixtures, equipment, furniture, inventory, POS, supplies are included. Staff willing to stay on board.