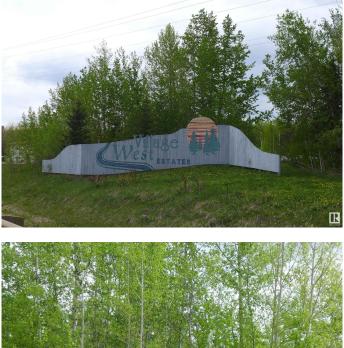

#### \$87,000

0 Bedroom, 0.00 Bathroom, Rural on 0.30 Acres

Village West, Rural Wetaskiwin County, AB

A BEAUTIFULLY TREED PRIVATE LOT IN A CUL-DU- SAC BACKING ONTO A RAVINE AN EASY HOUR DRIVE FROM EDMONTON! This 0.30 acre lot is close to all the summer/winter activities to keep the family busy: boating; canoeing/kayaking; fishing summer & winter; all types of water activities; hiking on several trails; sledding in the winter; cross country skiing or just sitting around the fire enjoying nature. The adjacent Village of Pigeon Lake has all the conveniences you need such as shopping; restaurants, fuel. AND from the back of the lot take a short walk on a foot bridge across the ravine to The Village. This property is located in a golfer's heaven with 4 golf courses a few minutes away: Black Bull Golf Course; Willow Greens Golf Course; Dorchester Ranch Golf Course; Pigeon Lake Golf Club. There are other great fishing lakes a short distance away. Power & gas at property line. Drive your golf cart to the Black Bull. A boat launch is nearby. You MUST check this quiet location out.

# **Community Information**

| Address     | 23 11032 - Hwy 13       |
|-------------|-------------------------|
| Area        | Rural Wetaskiwin County |
| Subdivision | Village West            |
| City        | Rural Wetaskiwin County |
| County      | ALBERTA                 |
| Province    | AB                      |
| Postal Code | T0C 2V0                 |

### Exterior

Exterior Features Backs Onto Park/Trees, Boating, Golf Nearby, Park/Reserve, Shopping Nearby, Treed Lot