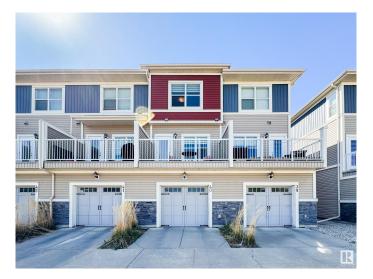

## \$340,000

2 Bedroom, 2.50 Bathroom, 1,571 sqft Condo / Townhouse on 0.00 Acres

Ambleside, Edmonton, AB

Modern 1571 sq.ft. townhome in Ambleside featuring two primary bedrooms, each with its own ensuite. The main floor offers a bright living room, a stylish kitchen with a massive island, stainless steel appliances, built-in desk, and a dining area that opens to a sunny balcony. A 2-piece bath completes the level. The ground floor includes a spacious entryway and a large den with oversized windowâ€"perfect as a home office. Comes with a single attached garage plus a titled parking stall. Steps from a K-9 school and close to Windermere shops, parks, Anthony Henday, and Terwillegar Drive.