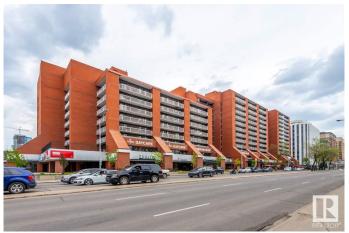

#### \$125,000

1 Bedroom, 1.00 Bathroom, 787 sqft Condo / Townhouse on 0.00 Acres

Downtown (Edmonton), Edmonton, AB

Discover this upgraded one-bedroom, one-bath condo in Capital Centreâ€"downtown Edmonton's vibrant heartâ€"boasts an open, functional layout with a spacious living room opening to a large balcony, a well-equipped kitchen with ample storage, in-suite laundry, and titled underground parking, while offering unbeatable convenience: a 2-minute walk to the LRT & MacEwan University, steps from Save-On-Foods, restaurants, bars, and Rogers Place, plus building amenities including a professional gym100/year) and a recreation lounge with a TV, pool tables ,shuffleboard, and ping pong( 100/year) ideal for professionals, semi-retirees, or students in a secure, pet-friendly (board-approved) communityâ€"a must-see urban lifestyle opportunity

### **Exterior**

Exterior Concrete, Brick

Exterior Features Public Transportation, Shopping Nearby, View City, View Downtown

Roof Tar & amp; Gravel

Construction Concrete, Brick

Foundation Concrete Perimeter