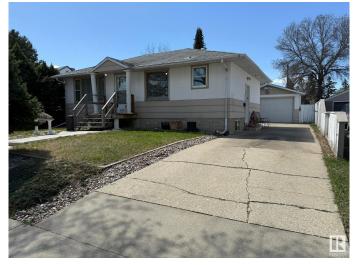

# \$399,900 - 10622 150 Street, Edmonton

MLS® #E4435003

#### \$399.900

4 Bedroom, 2.50 Bathroom, 1,195 sqft Single Family on 0.00 Acres

Canora, Edmonton, AB

Located in the mature and convenient Canora neighborhood of Edmonton, this 4 bedroom, 3 bathroom home offers excellent potential for investors or those looking to personalize a space. Featuring alley access to a double attached garage â€" with one side stretching an impressive 47 feet in a tandem configuration â€" there's drive-through access and plenty of room for a workshop, toys, or extra parking. Inside, you'll find a functional main kitchen and a second kitchen in the basement, making it ideal for extended family, guests, or future suite potential. With spacious living areas and a versatile layout, this home is ready for your updates or to start generating income right away. Great location close to schools, transit, and amenities!