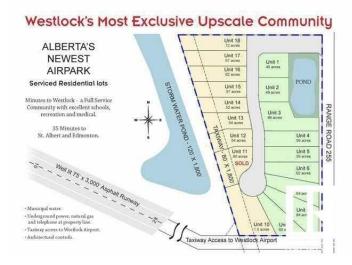

### \$85,000

0 Bedroom, 0.00 Bathroom, Rural on 0.84 Acres

Crosswind Landing, Rural Westlock County, AB

What a beautiful spot to build your dream home in Westlock County's upscale architecturally controlled sub-division from .14 acres to 1 acre in size that have municipal water, underground power, gas and telephone to each lot. These lots have aircraft access to Westlock Airport and it's an easy commute to Edmonton (35 minutes to St. Albert) or points north . Adjacent to Rainbow Park just 4 1/2 miles from town. Large ponds with wildlife (largest is 1800 ft long for kayak/canoeing), 1000 lovely, planted trees (2014) including Lilac, Golden Willow, Red Osier Dogwood & Laurel Leaf Willows surround the sub-division and embrace the entryway. Westlock is a full service community with modern hospital, public & private schools, shopping & recreational facilities, 18 hole golf and 15 minutes to Tawatinaw Ski hill with downhill. snowboard, tubing & cross-country skiing. Country living at it's finest. GST may apply.

# **Community Information**

Address 8 - 59512 Rr 255

Area Rural Westlock County

Subdivision Crosswind Landing

City Rural Westlock County

County ALBERTA

Province AB

Postal Code T7P 2P4

### **Exterior**

Exterior Features Airport Nearby, Golf Nearby, Level Land, Schools, Shopping Nearby, Ski

Hill Nearby, Stream/Pond