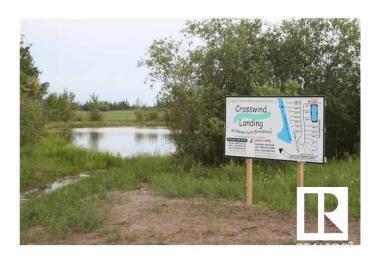

### \$85,000

0 Bedroom, 0.00 Bathroom, Rural on 0.84 Acres

Crosswind Landing, Rural Westlock County, AB

What a beautiful spot to build your dream home in Westlock County's upscale architecturally controlled sub-division from .14 acres to 1 acre in size that have municipal water, underground power, gas and telephone to each lot. These lots have aircraft access to Westlock Airport and it's an easy commute to Edmonton (35 minutes to St. Albert) or points north . Adjacent to Rainbow Park just 4 1/2 miles from town. Large ponds with wildlife (largest is 1800 ft long for kayak/canoeing), 1000 lovely, planted trees (2014) including Lilac, Golden Willow, Red Osier Dogwood & Laurel Leaf Willows surround the sub-division and embrace the entryway. Westlock is a full service community with modern hospital, public & private schools, shopping & recreational facilities, 18 hole golf and 15 minutes to Tawatinaw Ski hill with downhill. snowboard, tubing & cross-country skiing. Country living at it's finest. GST may apply.

# **Community Information**

Address 8 - 59512 Rr 255

Area Rural Westlock County

Subdivision Crosswind Landing

City Rural Westlock County

County ALBERTA

Province AB

Postal Code T7P 2P4