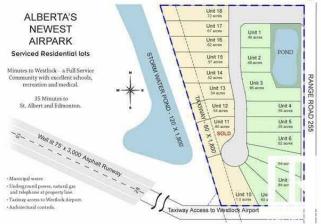

### \$69,000

0 Bedroom, 0.00 Bathroom, Rural on 0.57 Acres

Crosswind Landing, Rural Westlock County, AB

What a beautiful spot to build your dream home in Westlock County's upscale architecturally controlled sub-division from .49 acres to 1 acre in size that have municipal water, underground power, gas and telephone to each lot. These lots have aircraft access to Westlock Airport and it's an easy commute to Edmonton (35 minutes to St. Albert) or points north . Adjacent to Rainbow Park just 4 1/2 miles from town. Large ponds with wildlife (largest is 1800 ft long for kayak/canoeing), 1000 lovely, planted trees (2014) including Lilac, Golden Willow, Red Osier Dogwood & Laurel Leaf Willows surround the sub-division and embrace the entryway. Westlock is a full service community with modern hospital, public & private schools, shopping & recreational facilities, 18 hole golf and 15 minutes to Tawatinaw Ski hill with downhill. snowboard, tubing & cross-country skiing. Country living at it's finest. GST may apply.

## Exterior

Exterior Features Airport Nearby, Golf Nearby, Level Land, Schools, Shopping Nearby, Ski Hill Nearby