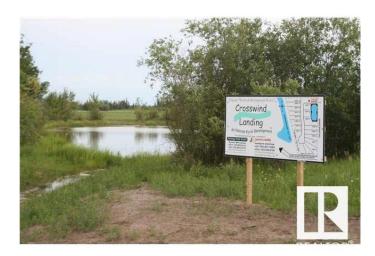

### \$69,000

0 Bedroom, 0.00 Bathroom, Rural on 0.57 Acres

Crosswind Landing, Rural Westlock County, AB

What a beautiful spot to build your dream home in Westlock County's upscale architecturally controlled sub-division from .49 acres to 1 acre in size that have municipal water, underground power, gas and telephone to each lot. These lots have aircraft access to Westlock Airport and it's an easy commute to Edmonton (35 minutes to St. Albert) or points north . Adjacent to Rainbow Park just 4 1/2 miles from town. Large ponds with wildlife (largest is 1800 ft long for kayak/canoeing), 1000 lovely, planted trees (2014) including Lilac, Golden Willow, Red Osier Dogwood & Laurel Leaf Willows surround the sub-division and embrace the entryway. Westlock is a full service community with modern hospital, public & private schools, shopping & recreational facilities, 18 hole golf and 15 minutes to Tawatinaw Ski hill with downhill. snowboard, tubing & cross-country skiing. Country living at it's finest. GST may apply.