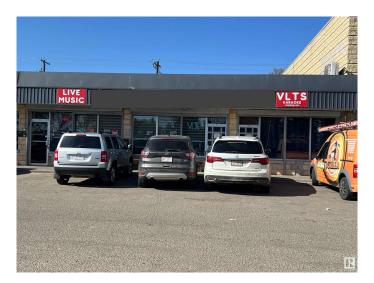

# \$249,000 - Na Na, Edmonton

MLS® #E4433316

### \$249,000

0 Bedroom, 0.00 Bathroom, Business on 0.00 Acres

Glengarry, Edmonton, AB

Excellent opportunity to own a well-established neighborhood pub with a loyal customer base in a fantastic location! This vibrant pub features a full kitchen with excellent dining, seating for 100 guests, 2 TVs perfect for sports fans, 1 Projector, 6 VLTs in a private section, a juke box, an office, a long oak bar, and an on-site ATM. Live entertainment is a key attraction, with a large dance floor and stage hosting some of Edmonton's finest bands every Friday and Saturday night. Enjoy jam nights on Wednesdays and karaoke on Thursdays, creating a lively atmosphere all week long.