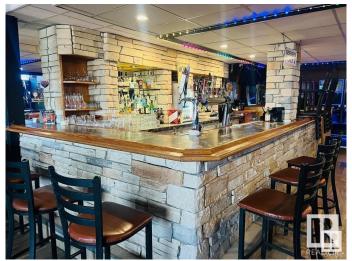

### \$249,000

0 Bedroom, 0.00 Bathroom, Business on 0.00 Acres

Glengarry, Edmonton, AB

Excellent opportunity to own a well-established neighborhood pub with a loyal customer base in a fantastic location! This vibrant pub features a full kitchen with excellent dining, seating for 100 guests, 2 TVs perfect for sports fans, 1 Projector, 6 VLTs in a private section, a juke box, an office, a long oak bar, and an on-site ATM. Live entertainment is a key attraction, with a large dance floor and stage hosting some of Edmonton's finest bands every Friday and Saturday night. Enjoy jam nights on Wednesdays and karaoke on Thursdays, creating a lively atmosphere all week long.