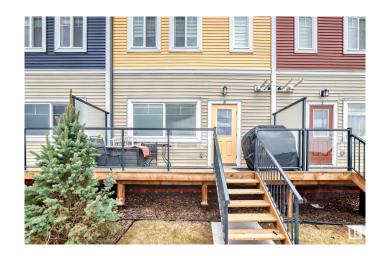

## \$345,000

3 Bedroom, 2.50 Bathroom, 1,425 sqft Condo / Townhouse on 0.00 Acres

Laurel, Edmonton, AB

This townhouse resemble a show home built in 2021 facing GREEN SPACE with an affordable low condo fees. It comes with all window coverings, stainless steel appliances, a greet location in Laurel close to public transportation, shopping, play ground and Schools. The property layout is an open concept and hosts a delightful functional kitchen with plenty of natural light and quartz counter tops. The main floor has a stunning half bath, a pantry and open space for the living area with a gas fireplace. The upstairs has 3 bedrooms, and 2 full bathrooms, upstairs laundry. Finished double car garage. Come and see this beautiful townhome in Laurel.

# **Amenities**

Amenities Deck, Detectors Smoke, No Animal Home, No Smoking Home,

Parking-Visitor

Parking Spaces 2

Parking Double Garage Attached

### **Exterior**

Exterior Wood, Vinyl

Exterior Features Landscaped, Low Maintenance Landscape, No Back Lane, Paved Lane,

Playground Nearby, Public Transportation, Schools, Shopping Nearby

Roof Asphalt Shingles