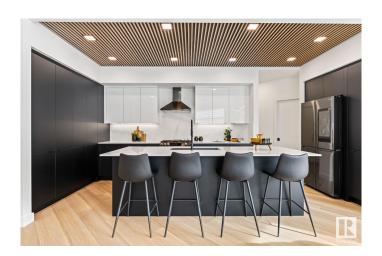

## \$999,000

3 Bedroom, 2.50 Bathroom, 2,404 sqft Single Family on 0.00 Acres

Keswick Area, Edmonton, AB

Award winning builder, Kanvi Homes, presents The Ethos32 showhome! This innovative streetscape design is unparalleled to those in the surrounding neighbourhood. The bright, oversized windows throughout floods the home in natural light in every space. The unique angle kitchen design is a standout focal in this home: framed in sleek black matte cabinetry, incredible black stainless appliances and a striking wood slat feature on the ceiling. Featuring a main floor den and fully equipped with 100― Napoleon fireplace, washer/dryer, central air, window treatments and a professionally landscaped yard and fencing. Visit the Listing Brokerage (and/or listing REALTOR®) website to obtain additional information.