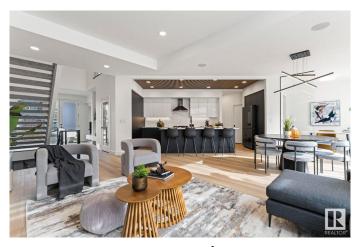

## \$999,000

3 Bedroom, 2.50 Bathroom, 2,404 sqft Single Family on 0.00 Acres

Keswick Area, Edmonton, AB

Award winning builder, Kanvi Homes, presents The Ethos32 showhome! This innovative streetscape design is unparalleled to those in the surrounding neighbourhood. The bright, oversized windows throughout floods the home in natural light in every space. The unique angle kitchen design is a standout focal in this home: framed in sleek black matte cabinetry, incredible black stainless appliances and a striking wood slat feature on the ceiling. Featuring a main floor den and fully equipped with 100― Napoleon fireplace, washer/dryer, central air, window treatments and a professionally landscaped yard and fencing. Visit the Listing Brokerage (and/or listing REALTOR®) website to obtain additional information.